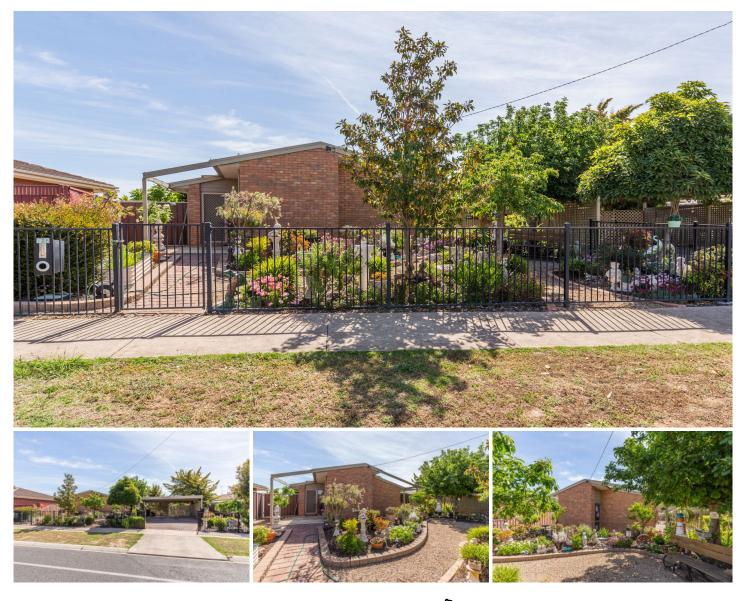

## 128 Bennett Road Horsham VIC

Just one house back from the Wimmera River lies this fantastic brick home that offers a great lifestyle and functionality for families. With easy access to a local kindergarten, primary and secondary schools, local milk bar and the Horsham CBD, this property would suit an array of different buyers. It boasts two large light-filled living zones, ample cupboard and bench space in the kitchen, three spacious bedrooms with built-in robes to all plus an ensuite to the master, and outdoor entertaining space. All of this is situated on a generously-sized allotment of approximately 853sqm.

| 3 🎒 | 2 | 2 |
|-----|---|---|
|-----|---|---|

| Price     | : \$ 315,000                      |
|-----------|-----------------------------------|
| Land Size | : 853 sqm                         |
| View      | : https://www.wdre.com.au/6517887 |