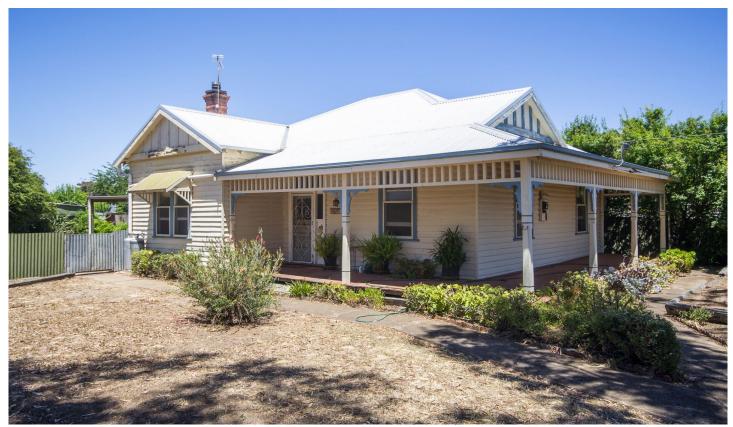

## 29 Hamilton Street Murtoa VIC

Located on a massive corner allotment measuring approximately 1,023sqm, this property in a leafy tree-lined street has enormous street appeal and is waiting for the right person to come along and restore the home back to its former glory days. Features include two generously-proportioned bedrooms with walk-in robes to the master, an optional third bedroom plus additional outbuilding that could be utilised as another bedroom, evaporative air-conditioning and wood heating, a formal entryway and high ceilings showcasing the potential on offer. Outside the roof is in excellent condition and there is a massive shed with side access.