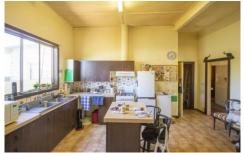

## 29 Hamilton Street Murtoa VIC

Located on a massive corner allotment measuring approximately 1,023sqm, this property in a leafy tree-lined street has enormous street appeal and is waiting for the right person to come along and restore the home back to its former glory days. Features include two generously-proportioned bedrooms with walk-in robes to the master, an optional third bedroom plus additional outbuilding that could be utilised as another bedroom, evaporative air-conditioning and wood heating, a formal entryway and high ceilings showcasing the potential on offer. Outside the roof is in excellent condition and there is a massive shed with side access.