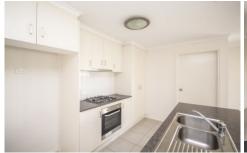

## 17 Hickson Street Horsham VIC

Situated on a corner allotment on approximately 445sqm, this as-new townhouse is a perfect opportunity for a first home buyer, investor (previous rental history of \$360 per week) or retiree. Features include a massive open-plan kitchen, meals and dining overlooking the alfresco area and landscaped yard, a separate lounge at the front of the home, generously-sized bedrooms with an ensuite and walk-in robe to the master, and built-in robes to the remaining two. A double garage and the possibility of side access complete this great package.