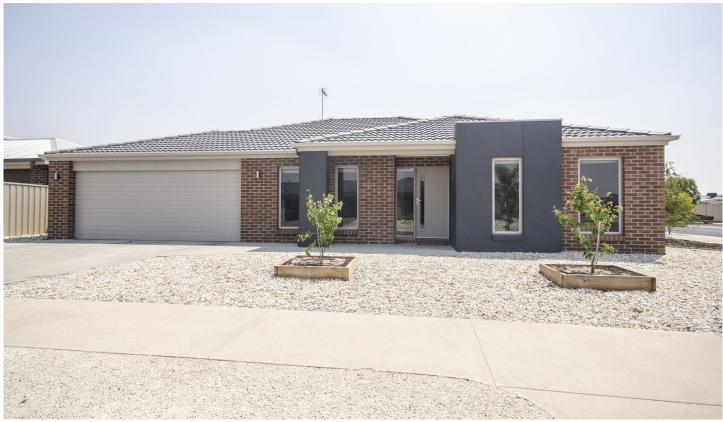

## 17 Hickson Street Horsham VIC

Situated on a corner allotment on approximately 445sqm, this as-new townhouse is a perfect opportunity for a first home buyer, investor (previous rental history of \$360 per week) or retiree. Features include a massive open-plan kitchen, meals and dining overlooking the alfresco area and landscaped yard, a separate lounge at the front of the home, generously-sized bedrooms with an ensuite and walk-in robe to the master, and built-in robes to the remaining two. A double garage and the possibility of side access complete this great package.