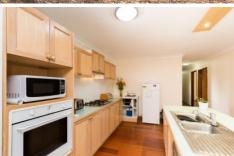

## 21-23 Tobin Street Murtoa VIC

On a large double block of approximately 1,951sqm, this hardiplank home is in a sought-after area of Murtoa. Tastefully renovated, features include a massive open-plan kitchen, meals and living area with split-system heating and cooling, three generously-sized bedrooms with an ensuite to the master, a corner spa in the family bathroom, and excellent floor coverings throughout. There is front and rear lane access to the block, a 12x6m (approx) shed with concrete flooring and power, and endless potential with enough space to possibly put in a swimming pool, granny flat or a bigger shed.