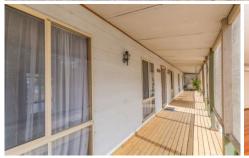

## 21-23 Tobin Street Murtoa VIC

On a large double block of approximately 1,951sqm, this hardiplank home is in a sought-after area of Murtoa. Tastefully renovated, features include a massive open-plan kitchen, meals and living area with split-system heating and cooling, three generously-sized bedrooms with an ensuite to the master, a corner spa in the family bathroom, and excellent floor coverings throughout. There is front and rear lane access to the block, a 12x6m (approx) shed with concrete flooring and power, and endless potential with enough space to possibly put in a swimming pool, granny flat or a bigger shed.