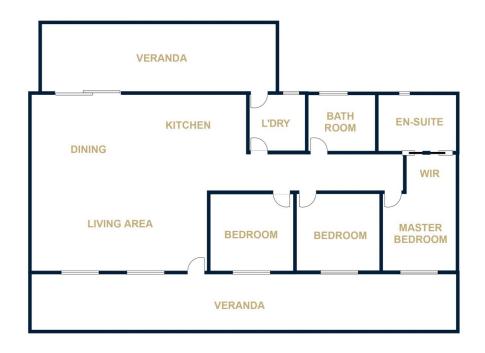

## 21-23 Tobin Street Murtoa VIC

On a large double block of approximately 1,951sqm, this hardiplank home is in a sought-after area of Murtoa. Tastefully renovated, features include a massive open-plan kitchen, meals and living area with split-system heating and cooling, three generously-sized bedrooms with an ensuite to the master, a corner spa in the family bathroom, and excellent floor coverings throughout. There is front and rear lane access to the block, a 12x6m (approx) shed with concrete flooring and power, and endless potential with enough space to possibly put in a swimming pool, granny flat or a bigger shed.

## **21-23 TOBIN STREET**

MURTOA

FLOOR PLANS/SITE PLANS ARE INTENDED AS A GENERAL GUIDE ONLY. NO REPRESENTATIONS OR WARRANTIES OF ANY NATURE WHATSOEVER ARE GIVEN OR INTENDED AND ANY PERSON USING THIS INFORMATION SHOULD ALWAYS RELY ON THEIR OWN ENQUIRIES.