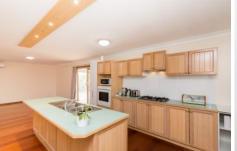

## 21-23 Tobin Street Murtoa VIC

On a large double block of approximately 1,951sqm, this hardiplank home is in a sought-after area of Murtoa. Tastefully renovated, features include a massive open-plan kitchen, meals and living area with split-system heating and cooling, three generously-sized bedrooms with an ensuite to the master, a corner spa in the family bathroom, and excellent floor coverings throughout. There is front and rear lane access to the block, a 12x6m (approx) shed with concrete flooring and power, and endless potential with enough space to possibly put in a swimming pool, granny flat or a bigger shed.