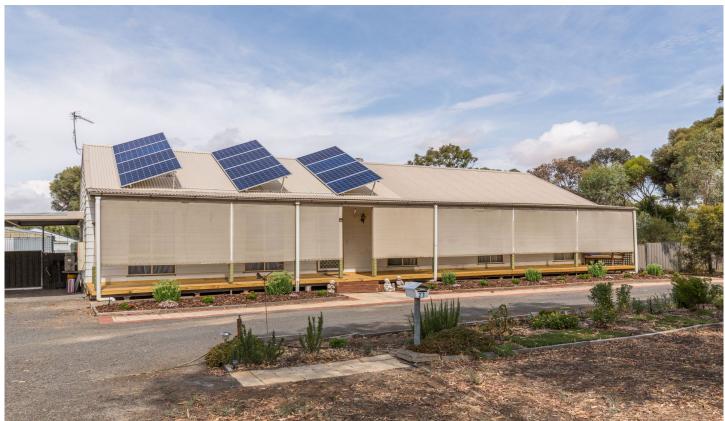

## 21-23 Tobin Street Murtoa VIC

On a large double block of approximately 1,951sqm, this hardiplank home is in a sought-after area of Murtoa. Tastefully renovated, features include a massive open-plan kitchen, meals and living area with split-system heating and cooling, three generously-sized bedrooms with an ensuite to the master, a corner spa in the family bathroom, and excellent floor coverings throughout. There is front and rear lane access to the block, a 12x6m (approx) shed with concrete flooring and power, and endless potential with enough space to possibly put in a swimming pool, granny flat or a bigger shed.