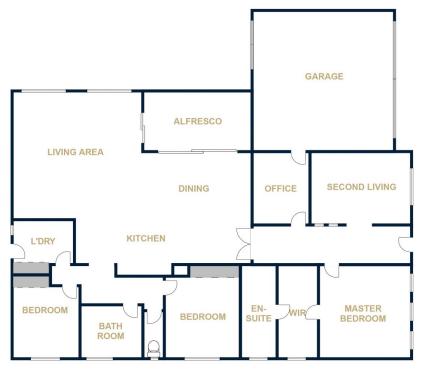

## 11 Burnett Street Horsham VIC

Set in the popular Southbank Estate less than one block from the Wimmera River and wetlands, this is a perfect family home.

The beautiful kitchen offers a breakfast bar, gas hot plates, an under-bench oven, dishwasher and polished timber floorboards, and is open to the dining space and main living area.

There is a separate second living room, a large study with direct garage access, central heating and cooling throughout, and three bedrooms with walk-in robe and ensuite to the master and built-in robes to the remaining two.

Externally is an excellent undercover entertainment area, spacious rear yard, and a double lock-up workshed.

Well-designed in a superb location and beautifully presented, this is one home your family will be sure to enjoy for many years to come.

## 11 BURNETT STREET

HORSHAM

FLOOR PLANS/SITE PLANS ARE INTENDED AS A GENERAL GUIDE ONLY. NO REPRESENTATIONS OR WARRANTIES OF ANY NATURE WHATSOEVER ARE GIVEN OR INTENDED AND ANY PERSON USING THIS INFORMATION SHOULD ALWAYS RELY ON THEIR OWN ENQUIRIES.