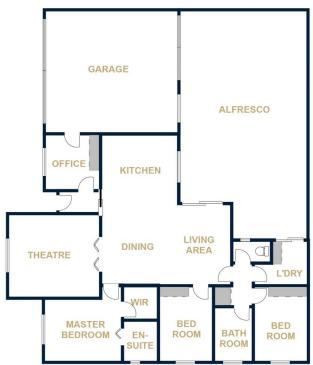

## 3 Mayfield Court Horsham VIC

This great family home is one not to be missed! Offering a resort-style living, it features an excellent kitchen with stainless steel appliances that opens to the dining and family room, a separate theatre room, three bedrooms plus a study, and a walk-in robe and ensuite to the master. Outside is a fantastic paved alfresco area with an outdoor kitchen, a spa, approximately 20x20m shed with air-conditioning and heating perfect for a man cave or workshop.

3 🕰 2 🚰 2 🚭

Price : \$ 395,000 View : https://www.wdre.com.au/6517911

Robert Dolan 0419440617

HORSHAM

FLOOR PLANS/SITE PLANS ARE INTENDED AS A GENERAL GUIDE ONLY. NO REPRESENTATIONS OR WARRANTIES OF ANY NATURE WHATSOEVER ARE GIVEN OR INTENDED AND ANY PERSON USING THIS INFORMATION SHOULD ALWAYS RELY ON THEIR OWN ENQUIRIES.