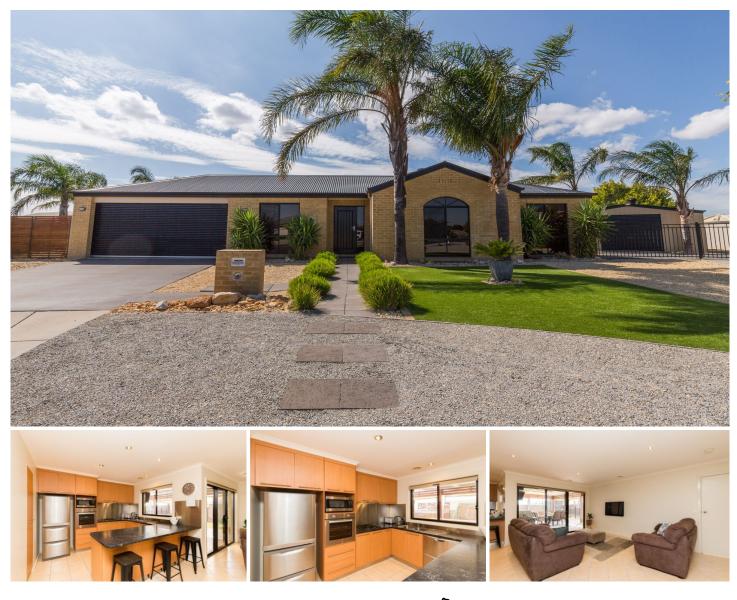

## 3 Mayfield Court Horsham VIC

This great family home is one not to be missed! Offering a resort-style living, it features an excellent kitchen with stainless steel appliances that opens to the dining and family room, a separate theatre room, three bedrooms plus a study, and a walk-in robe and ensuite to the master. Outside is a fantastic paved alfresco area with an outdoor kitchen, a spa, approximately 20x20m shed with air-conditioning and heating perfect for a man cave or workshop.

3 🕰 2 🚰 2 🚭

Price : \$ 395,000 View : https://www.wdre.com.au/6517911

Robert Dolan 0419440617

HORSHAM

FLOOR PLANS/SITE PLANS ARE INTENDED AS A GENERAL GUIDE ONLY. NO REPRESENTATIONS OR WARRANTIES OF ANY NATURE WHATSOEVER ARE GIVEN OR INTENDED AND ANY PERSON USING THIS INFORMATION SHOULD ALWAYS RELY ON THEIR OWN ENQUIRIES.