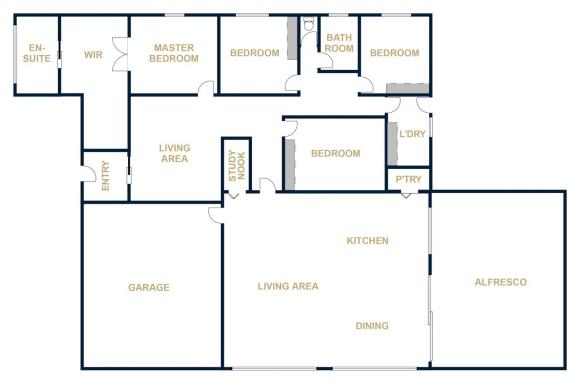

## 36 Williams Road Horsham VIC

Impeccably-presented and ready to move straight into, this family home offers it all! Features include four bedrooms with an ensuite and walk-in robe to the master, built-in robes to the remaining three bedrooms, two separate living areas, a study nook, a fully ducted vacuum system, plus ducted heating and cooling throughout. Boasting a walk-in pantry and ample bench and storage space, the kitchen is open to the expansive main living and dining area and has a serving window through to the fantastic alfresco. This alfresco is complete with a ceiling fan, heaters, TV connection and motorised executive screens enclosing it to create another living room when required. There are manicured lawns and gardens, a raised veggie garden, chook pen, tool shed and a decked area encasing an outdoor pool. A massive lined shed complete with a kitchen, toilet, fan and evaporative air-conditioning provides the ultimate teenager's retreat, a man cave or somewhere to house your prized possessions. With all that you and your family would need, this is low-maintenance living at its best!

## **36 WILLIAMS ROAD**

HORSHAM

FLOOR PLANS/SITE PLANS ARE INTENDED AS A GENERAL GUIDE ONLY. NO REPRESENTATIONS OR WARRANTIES OF ANY NATURE WHATSOEVER ARE GIVEN OR INTENDED AND ANY PERSON USING THIS INFORMATION SHOULD ALWAYS RELY ON THEIR OWN ENQUIRIES.