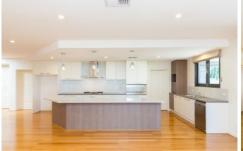

## 36 Williams Road Horsham VIC

Impeccably-presented and ready to move straight into, this family home offers it all! Features include four bedrooms with an ensuite and walk-in robe to the master, built-in robes to the remaining three bedrooms, two separate living areas, a study nook, a fully ducted vacuum system, plus ducted heating and cooling throughout. Boasting a walk-in pantry and ample bench and storage space, the kitchen is open to the expansive main living and dining area and has a serving window through to the fantastic alfresco. This alfresco is complete with a ceiling fan, heaters, TV connection and motorised executive screens enclosing it to create another living room when required. There are manicured lawns and gardens, a raised veggie garden, chook pen, tool shed and a decked area encasing an outdoor pool. A massive lined shed complete with a kitchen, toilet, fan and evaporative air-conditioning provides the ultimate teenager's retreat, a man cave or somewhere to house your prized possessions. With all that you and your family would need, this is low-maintenance living at its best!