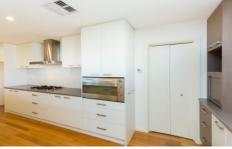

## 36 Williams Road Horsham VIC

Impeccably-presented and ready to move straight into, this family home offers it all! Features include four bedrooms with an ensuite and walk-in robe to the master, built-in robes to the remaining three bedrooms, two separate living areas, a study nook, a fully ducted vacuum system, plus ducted heating and cooling throughout. Boasting a walk-in pantry and ample bench and storage space, the kitchen is open to the expansive main living and dining area and has a serving window through to the fantastic alfresco. This alfresco is complete with a ceiling fan, heaters, TV connection and motorised executive screens enclosing it to create another living room when required. There are manicured lawns and gardens, a raised veggie garden, chook pen, tool shed and a decked area encasing an outdoor pool. A massive lined shed complete with a kitchen, toilet, fan and evaporative air-conditioning provides the ultimate teenager's retreat, a man cave or somewhere to house your prized possessions. With all that you and your family would need, this is low-maintenance living at its best!