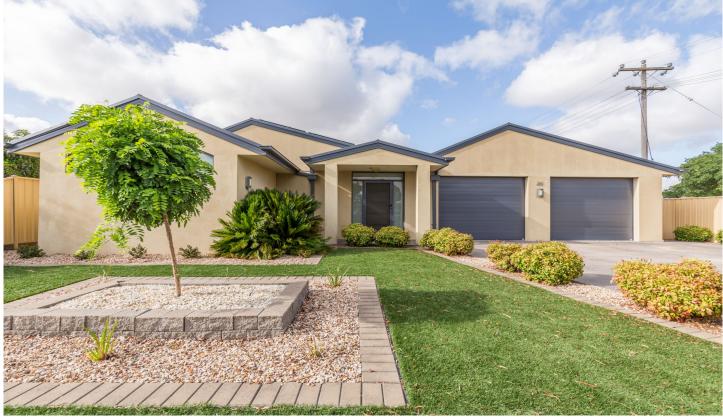

## 36 Williams Road Horsham VIC

Impeccably-presented and ready to move straight into, this family home offers it all! Features include four bedrooms with an ensuite and walk-in robe to the master, built-in robes to the remaining three bedrooms, two separate living areas, a study nook, a fully ducted vacuum system, plus ducted heating and cooling throughout. Boasting a walk-in pantry and ample bench and storage space, the kitchen is open to the expansive main living and dining area and has a serving window through to the fantastic alfresco. This alfresco is complete with a ceiling fan, heaters, TV connection and motorised executive screens enclosing it to create another living room when required. There are manicured lawns and gardens, a raised veggie garden, chook pen, tool shed and a decked area encasing an outdoor pool. A massive lined shed complete with a kitchen, toilet, fan and evaporative air-conditioning provides the ultimate teenager's retreat, a man cave or somewhere to house your prized possessions. With all that you and your family would need, this is low-maintenance living at its best!

4 2 2 2

**Price**: \$495,000

View: https://www.wdre.com.au/6517915

Wes Davidson 0419820000