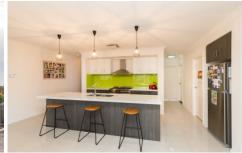

## 40 Grahams Bridge Road Haven VIC

This family home is situated on approximately 4,069sqm and is located just minutes from the Horsham CBD. It will appeal to the active family seeking quality, comfort and space in and around their home. The practical plan provides two separate living areas at either end of the home, with the generously-sized open kitchen and dining area pivotally placed in the middle with beautiful tiled floors. The kitchen boasts a 900mm gas cooktop, a breakfast bar and walk-in pantry. The master bedroom has a very spacious walk-in robe and full ensuite, with the remaining three bedrooms all offering built-in robes. Outside is an established garden, an outdoor entertainment area and a double-bay shed. Do not miss the opportunity to live the life you want! Call today to inspect.