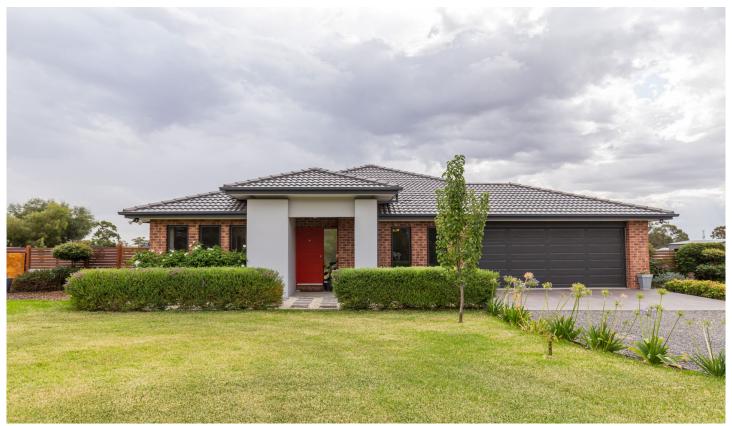

## 40 Grahams Bridge Road Haven VIC

This family home is situated on approximately 4,069sqm and is located just minutes from the Horsham CBD. It will appeal to the active family seeking quality, comfort and space in and around their home. The practical plan provides two separate living areas at either end of the home, with the generously-sized open kitchen and dining area pivotally placed in the middle with beautiful tiled floors. The kitchen boasts a 900mm gas cooktop, a breakfast bar and walk-in pantry. The master bedroom has a very spacious walk-in robe and full ensuite, with the remaining three bedrooms all offering built-in robes. Outside is an established garden, an outdoor entertainment area and a double-bay shed. Do not miss the opportunity to live the life you want! Call today to inspect.

**Price** : \$ 550,000 Land Size: 4069 sqm

View : https://www.wdre.com.au/6517916

Wes Davidson 0419820000