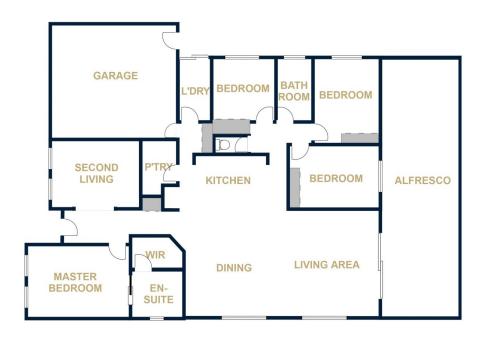

## 40 Grahams Bridge Road Haven VIC

This family home is situated on approximately 4,069sqm and is located just minutes from the Horsham CBD. It will appeal to the active family seeking quality, comfort and space in and around their home. The practical plan provides two separate living areas at either end of the home, with the generously-sized open kitchen and dining area pivotally placed in the middle with beautiful tiled floors. The kitchen boasts a 900mm gas cooktop, a breakfast bar and walk-in pantry. The master bedroom has a very spacious walk-in robe and full ensuite, with the remaining three bedrooms all offering built-in robes. Outside is an established garden, an outdoor entertainment area and a double-bay shed. Do not miss the opportunity to live the life you want! Call today to inspect.

## WES DAVIDSON 40 GRAHAMS BRIDGE ROAD

HAVEN

FLOOR PLANS/SITE PLANS ARE INTENDED AS A GENERAL GUIDE ONLY. NO REPRESENTATIONS OR WARRANTIES OF ANY NATURE WHATSOEVER ARE GIVEN OR INTENDED AND ANY PERSON USING THIS INFORMATION SHOULD ALWAYS RELY ON THEIR OWN ENQUIRIES.