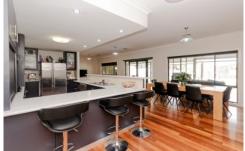

## 12 MacKenzie Court Haven VIC

This expansive home set on approximately 9,263sqm and close to the Horsham Golf Club is a must-see if a lifestyle property or great family home is on your wishlist. The home features a stunning kitchen with stainless steel appliances, butler's pantry and plenty of cupboard space open to the huge dining and living area, a separate formal lounge, four spacious bedrooms with walk-in robe and ensuite to the master and a separate study. Externally is a fantastic outdoor entertaining area expanding the full length of the home and overlooking the tranquil in-ground self-cleaning pool and great shed with 3-phase power and an 8kW solar power system.