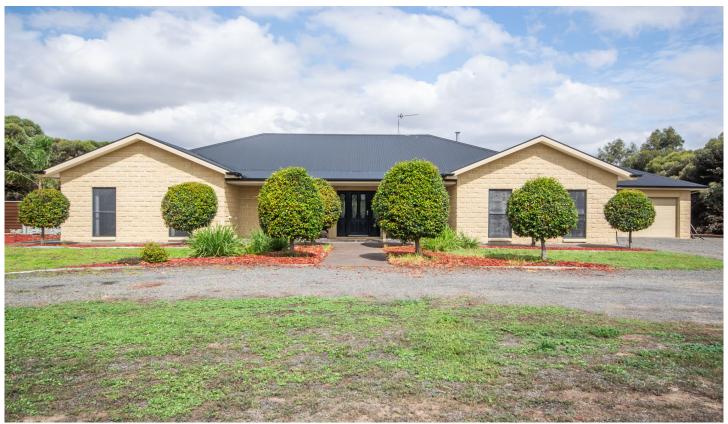

## 12 MacKenzie Court Haven VIC

This expansive home set on approximately 9,263sqm and close to the Horsham Golf Club is a must-see if a lifestyle property or great family home is on your wishlist. The home features a stunning kitchen with stainless steel appliances, butler's pantry and plenty of cupboard space open to the huge dining and living area, a separate formal lounge, four spacious bedrooms with walk-in robe and ensuite to the master and a separate study. Externally is a fantastic outdoor entertaining area expanding the full length of the home and overlooking the tranquil in-ground self-cleaning pool and great shed with 3-phase power and an 8kW solar power system.