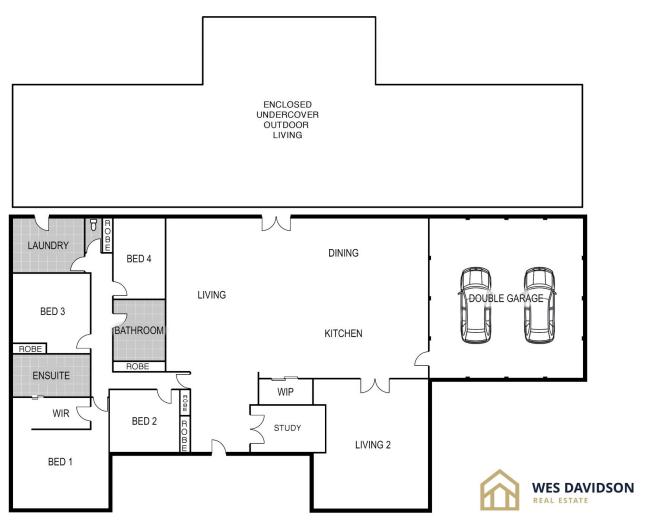

## 12 MacKenzie Court Haven VIC

This expansive home set on approximately 9,263sqm and close to the Horsham Golf Club is a must-see if a lifestyle property or great family home is on your wishlist. The home features a stunning kitchen with stainless steel appliances, butler's pantry and plenty of cupboard space open to the huge dining and living area, a separate formal lounge, four spacious bedrooms with walk-in robe and ensuite to the master and a separate study. Externally is a fantastic outdoor entertaining area expanding the full length of the home and overlooking the tranquil in-ground self-cleaning pool and great shed with 3-phase power and an 8kW solar power system.