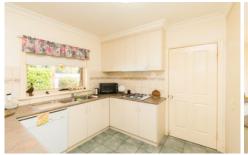

## 1A Finlayson Court Horsham VIC

Set on approximately 373sqm, this townhouse is located in a quiet court location of Horsham West that leads onto the banks of the Wimmera River. The well-appointed kitchen has gas hotplates, a dishwasher and ample cupboard space, and is open to the tiled meals area and spacious lounge room. Both of the generously-sized bedrooms have built-in robes and ceiling fans, and there is a separate shower and bath in the bathroom. The home is climate controlled with evaporative air-conditioning, gas heating and in-floor heating. Externally, the low-maintenance yard has ample room to enjoy some privacy. This is the complete package, be it for rental investment or owner-occupation. Quick possession is available.