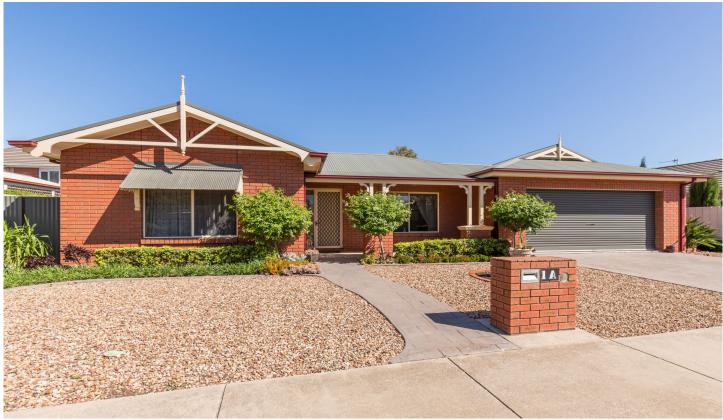

## 1A Finlayson Court Horsham VIC

Set on approximately 373sqm, this townhouse is located in a quiet court location of Horsham West that leads onto the banks of the Wimmera River. The well-appointed kitchen has gas hotplates, a dishwasher and ample cupboard space, and is open to the tiled meals area and spacious lounge room. Both of the generously-sized bedrooms have built-in robes and ceiling fans, and there is a separate shower and bath in the bathroom. The home is climate controlled with evaporative air-conditioning, gas heating and in-floor heating. Externally, the low-maintenance yard has ample room to enjoy some privacy. This is the complete package, be it for rental investment or owner-occupation. Quick possession is available.