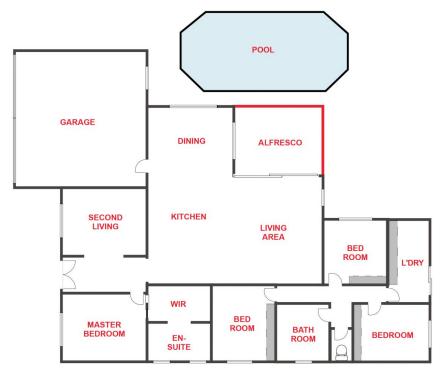

- \* A complete family setup with four bedrooms, two bathrooms, and two separate living areas.
- \* Striking black double doors upon entry lead into the elegant entrance, with a formal living room located to the left.
- \* Master bedroom situated at the front of the home featuring a superb walk-in -robe and lavish ensuite with spa bath and walk-in shower.
- \* The open kitchen is simply stunning with high-quality 900mm appliances, dishwasher, and walk-in pantry.
- \* The main living & dining area is spacious in size and overlooks the backyard, outdoor entertainment area, and pool.
- \* Bi-fold doors stack back to the alfresco area to give a fantastic sense of seamless indoor/outdoor living.

## **2 REGAL COURT**

HORSHAM

FLOOR PLANS/SITE PLANS ARE INTENDED AS A GENERAL GUIDE ONLY. NO REPRESENTATIONS OR WARRANTIES OF ANY NATURE WHATSOEVER ARE GIVEN OR INTENDED AND ANY PERSON USING THIS INFORMATION SHOULD ALWAYS RELY ON THEIR OWN ENQUIRIES.