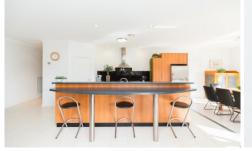

- \* A complete family setup with four bedrooms, two bathrooms, and two separate living areas.
- \* Striking black double doors upon entry lead into the elegant entrance, with a formal living room located to the left.
- \* Master bedroom situated at the front of the home featuring a superb walk-in -robe and lavish ensuite with spa bath and walk-in shower.
- \* The open kitchen is simply stunning with high-quality 900mm appliances, dishwasher, and walk-in pantry.
- \* The main living & dining area is spacious in size and overlooks the backyard, outdoor entertainment area, and pool.
- \* Bi-fold doors stack back to the alfresco area to give a fantastic sense of seamless indoor/outdoor living.