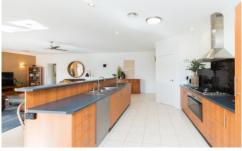

- \* A complete family setup with four bedrooms, two bathrooms, and two separate living areas.
- \* Striking black double doors upon entry lead into the elegant entrance, with a formal living room located to the left.
- \* Master bedroom situated at the front of the home featuring a superb walk-in -robe and lavish ensuite with spa bath and walk-in shower.
- \* The open kitchen is simply stunning with high-quality 900mm appliances, dishwasher, and walk-in pantry.
- \* The main living & dining area is spacious in size and overlooks the backyard, outdoor entertainment area, and pool.
- \* Bi-fold doors stack back to the alfresco area to give a fantastic sense of seamless indoor/outdoor living.