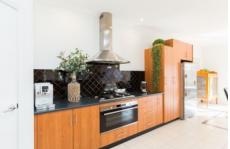

- \* A complete family setup with four bedrooms, two bathrooms, and two separate living areas.
- \* Striking black double doors upon entry lead into the elegant entrance, with a formal living room located to the left.
- \* Master bedroom situated at the front of the home featuring a superb walk-in -robe and lavish ensuite with spa bath and walk-in shower.
- \* The open kitchen is simply stunning with high-quality 900mm appliances, dishwasher, and walk-in pantry.
- \* The main living & dining area is spacious in size and overlooks the backyard, outdoor entertainment area, and pool.
- \* Bi-fold doors stack back to the alfresco area to give a fantastic sense of seamless indoor/outdoor living.