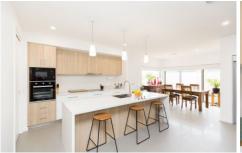

## 20 Waterlink Esplanade Horsham VIC

Here lies the perfect opportunity for those looking for a modern, low-maintenance family home in one of Horsham's most popular areas, Waterlink Estate.

- \* Open-plan living area overlooked by a sleek kitchen offering a walk-in-pantry
- \* Three large bedrooms all fitted with built-in wardrobes
- \* A generously sized walk-in-robe and ensuite to the master bedroom
- \* Lovely tiled alfresco area with ceiling fan overlooking the neat compact yard
- \* Double car garage with rear access
- \* Zoning: General Residential Zone (GRZ1)
- \* Land size: Approx. 400sqm