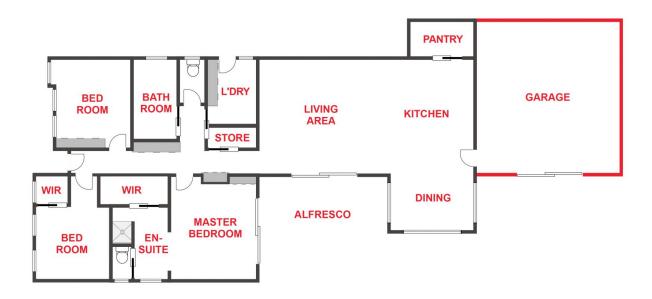

## 20 Waterlink Esplanade Horsham VIC

Here lies the perfect opportunity for those looking for a modern, low-maintenance family home in one of Horsham's most popular areas, Waterlink Estate.

- \* Open-plan living area overlooked by a sleek kitchen offering a walk-in-pantry
- \* Three large bedrooms all fitted with built-in wardrobes
- \* A generously sized walk-in-robe and ensuite to the master bedroom
- \* Lovely tiled alfresco area with ceiling fan overlooking the neat compact yard
- \* Double car garage with rear access
- \* Zoning: General Residential Zone (GRZ1)
- \* Land size: Approx. 400sqm

## WES DAVIDSON 20 WATERLINK ESPLANADE

HORSHAM

FLOOR PLANS/SITE PLANS ARE INTENDED AS A GENERAL GUIDE ONLY. NO REPRESENTATIONS OR WARRANTIES OF ANY NATURE WHATSOEVER ARE GIVEN OR INTENDED AND ANY PERSON USING THIS INFORMATION SHOULD ALWAYS RELY ON THEIR OWN ENQUIRIES.