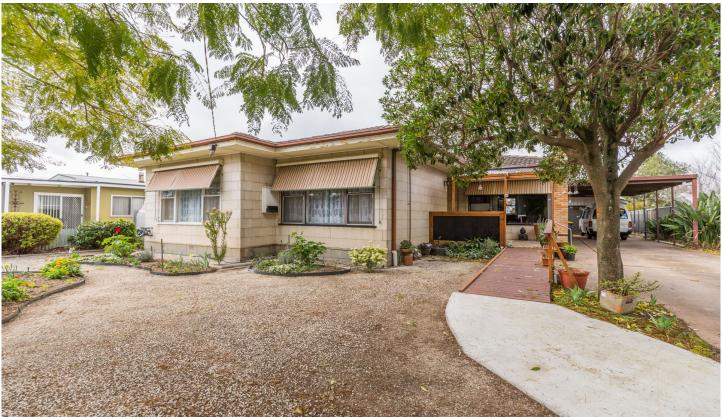

## 30 Kalkee Road Horsham VIC

This retro and quirky find is the perfect first home or family home.

- \* Spacious kitchen with electric cooking and room for meals
- \* Three neutral-toned bedrooms all with built-in robes and ceiling fans
- \* A good-sized lounge room with a built-in bookshelf and double glass doors into the kitchen/meals area
- \* Gas ducted heating & evaporative cooling, as well as an additional gas wall heater in the lounge
- \* The generous yard is bordered with an abundance of fruit trees such as lemon, orange, cherry, and walnut
- \* Externally this home also offers a storage room, shed/garage, and single carport
- \* Land size: Approx. 837m² (source: Pricefinder)
- \* Zoning: General Residential Zone (GRZ1)