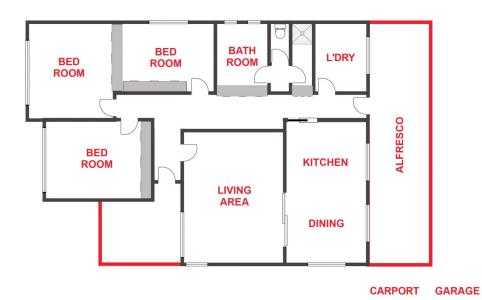

## 30 Kalkee Road Horsham VIC

This retro and quirky find is the perfect first home or family home.

- \* Spacious kitchen with electric cooking and room for meals
- \* Three neutral-toned bedrooms all with built-in robes and ceiling fans
- \* A good-sized lounge room with a built-in bookshelf and double glass doors into the kitchen/meals area
- \* Gas ducted heating & evaporative cooling, as well as an additional gas wall heater in the lounge
- \* The generous yard is bordered with an abundance of fruit trees such as lemon, orange, cherry, and walnut
- \* Externally this home also offers a storage room, shed/garage, and single carport
- \* Land size: Approx. 837m² (source: Pricefinder)
- \* Zoning: General Residential Zone (GRZ1)

Price : \$ 311,500 Land Size: 837 sqm

View : https://www.wdre.com.au/6584689

Wes Davidson 0419820000

FLOOR PLANS/SITE PLANS ARE INTENDED AS A GENERAL GUIDE ONLY. NO REPRESENTATIONS OR WARRANTIES OF ANY NATURE WHATSOEVER ARE GIVEN OR INTENDED AND ANY PERSON USING THIS INFORMATION SHOULD ALWAYS RELY ON THEIR OWN ENQUIRIES.