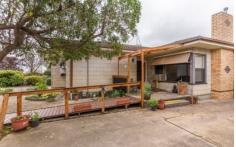

## 30 Kalkee Road Horsham VIC

This retro and quirky find is the perfect first home or family home.

- \* Spacious kitchen with electric cooking and room for meals
- \* Three neutral-toned bedrooms all with built-in robes and ceiling fans
- \* A good-sized lounge room with a built-in bookshelf and double glass doors into the kitchen/meals area
- \* Gas ducted heating & evaporative cooling, as well as an additional gas wall heater in the lounge
- \* The generous yard is bordered with an abundance of fruit trees such as lemon, orange, cherry, and walnut
- \* Externally this home also offers a storage room, shed/garage, and single carport
- \* Land size: Approx. 837m² (source: Pricefinder)
- \* Zoning: General Residential Zone (GRZ1)