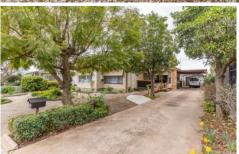

## 30 Kalkee Road Horsham VIC

This retro and quirky find is the perfect first home or family home.

- \* Spacious kitchen with electric cooking and room for meals
- \* Three neutral-toned bedrooms all with built-in robes and ceiling fans
- \* A good-sized lounge room with a built-in bookshelf and double glass doors into the kitchen/meals area
- \* Gas ducted heating & evaporative cooling, as well as an additional gas wall heater in the lounge
- \* The generous yard is bordered with an abundance of fruit trees such as lemon, orange, cherry, and walnut
- \* Externally this home also offers a storage room, shed/garage, and single carport
- \* Land size: Approx. 837m² (source: Pricefinder)
- \* Zoning: General Residential Zone (GRZ1)