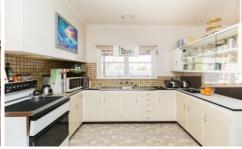

## 30 Kalkee Road Horsham VIC

This retro and quirky find is the perfect first home or family home.

- \* Spacious kitchen with electric cooking and room for meals
- \* Three neutral-toned bedrooms all with built-in robes and ceiling fans
- \* A good-sized lounge room with a built-in bookshelf and double glass doors into the kitchen/meals area
- \* Gas ducted heating & evaporative cooling, as well as an additional gas wall heater in the lounge
- \* The generous yard is bordered with an abundance of fruit trees such as lemon, orange, cherry, and walnut
- \* Externally this home also offers a storage room, shed/garage, and single carport
- \* Land size: Approx. 837m² (source: Pricefinder)
- \* Zoning: General Residential Zone (GRZ1)