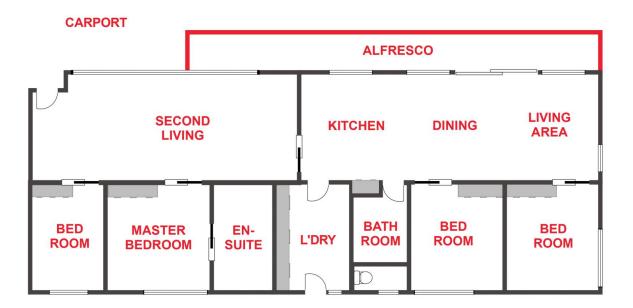

## 63 Federation Avenue Horsham VIC

Situated in the ever-popular Horsham West area, this great family home has much to offer.

- \* Open-plan light-filled kitchen & main living area
- \* Large second living area with views to the yard
- \* Four bedrooms all with built-in robes and an ensuite to the master
- \* Both the ensuite and family bathroom have been renovated
- \* Double carport with access through to a large shed
- \* Low-maintenance fenced yard
- \* 5kW Solar power system
- \* Land area: Approx. 800sqm
- \* Zoning: General Residential Zone (GRZ1)

 Price
 : \$ 370,000

 Land Size
 : 800 sqm

 View
 : https://www.wdre.com.au/6611579

Robert Dolan 0419440617

WES DAVIDSON 63 FEDERATION AVENUE

HORSHAM

FLOOR PLANS/SITE PLANS ARE INTENDED AS A GENERAL GUIDE ONLY. NO REPRESENTATIONS OR WARRANTIES OF ANY NATURE WHATSOEVER ARE GIVEN OR IN-TENDED AND ANY PERSON USING THIS INFORMATION SHOULD ALWAYS RELY ON THEIR OWN ENQUIRIES.