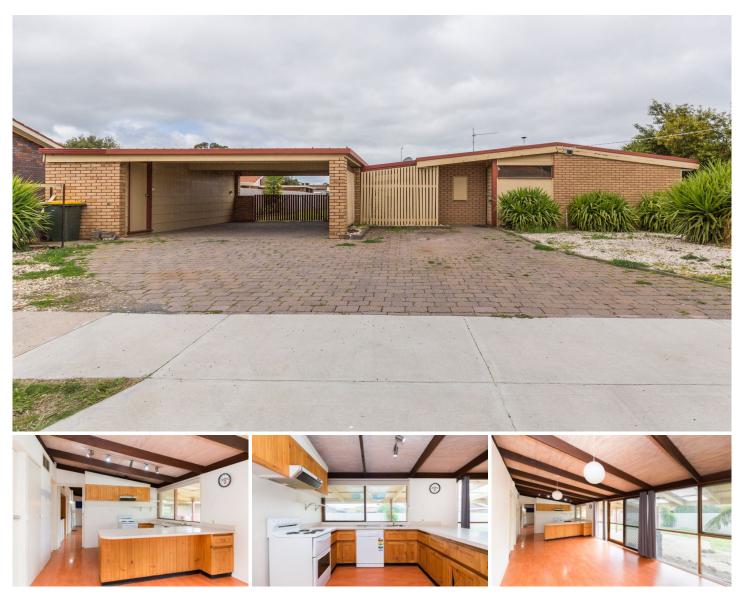

## 63 Federation Avenue Horsham VIC

Situated in the ever-popular Horsham West area, this great family home has much to offer.

- \* Open-plan light-filled kitchen & main living area
- \* Large second living area with views to the yard
- \* Four bedrooms all with built-in robes and an ensuite to the master
- \* Both the ensuite and family bathroom have been renovated
- \* Double carport with access through to a large shed
- \* Low-maintenance fenced yard
- \* 5kW Solar power system
- \* Land area: Approx. 800sqm
- \* Zoning: General Residential Zone (GRZ1)