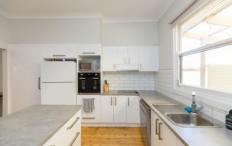

## 16 George Street Horsham VIC

Character home with loads of style and charm in a prime location close to the Hospital, schools, and Sunnyside Bowling club.

- \* Stylish new kitchen with stainless steel appliances
- \* Spacious lounge with gas heating
- \* Three bedrooms with built-in robes
- \* Updated bathroom
- \* Polished timber flooring
- \* Shady backyard with a shed ideal for the handyman or tradesman.
- \* Land size: Approx. 809 sqm (Source: Pricefinder)
- \* General Residential Zone (GRZ1)