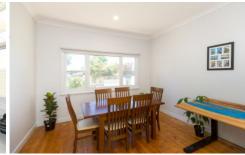

## 16 George Street Horsham VIC

Character home with loads of style and charm in a prime location close to the Hospital, schools, and Sunnyside Bowling club.

- \* Stylish new kitchen with stainless steel appliances
- \* Spacious lounge with gas heating
- \* Three bedrooms with built-in robes
- \* Updated bathroom
- \* Polished timber flooring
- \* Shady backyard with a shed ideal for the handyman or tradesman.
- \* Land size: Approx. 809 sqm (Source: Pricefinder)
- \* General Residential Zone (GRZ1)