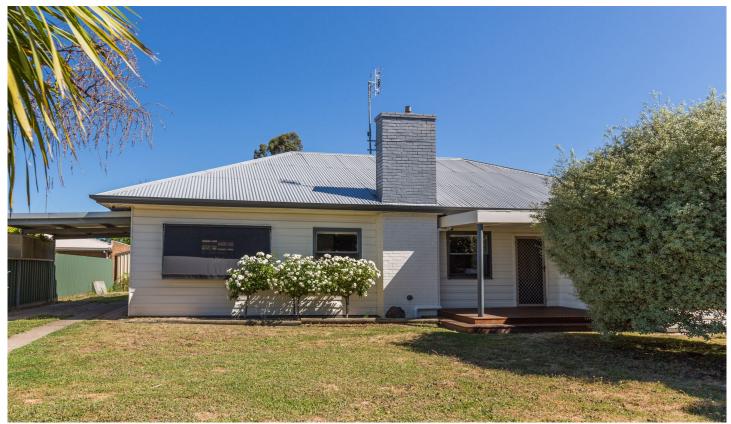

## 16 George Street Horsham VIC

Character home with loads of style and charm in a prime location close to the Hospital, schools, and Sunnyside Bowling club.

- \* Stylish new kitchen with stainless steel appliances
- \* Spacious lounge with gas heating
- \* Three bedrooms with built-in robes
- \* Updated bathroom
- \* Polished timber flooring
- \* Shady backyard with a shed ideal for the handyman or tradesman.
- \* Land size: Approx. 809 sqm (Source: Pricefinder)
- \* General Residential Zone (GRZ1)

**Price** : \$ 435,000 Land Size: 809 sqm

View : https://www.wdre.com.au/6724929

**Robert Dolan** 0419440617

**Ethan Miller** 0427719353