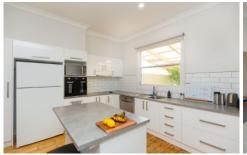

## 16 George Street Horsham VIC

Character home with loads of style and charm in a prime location close to the Hospital, schools, and Sunnyside Bowling club.

- \* Stylish new kitchen with stainless steel appliances
- \* Spacious lounge with gas heating
- \* Three bedrooms with built-in robes
- \* Updated bathroom
- \* Polished timber flooring
- \* Shady backyard with a shed ideal for the handyman or tradesman.
- \* Land size: Approx. 809 sqm (Source: Pricefinder)
- \* General Residential Zone (GRZ1)