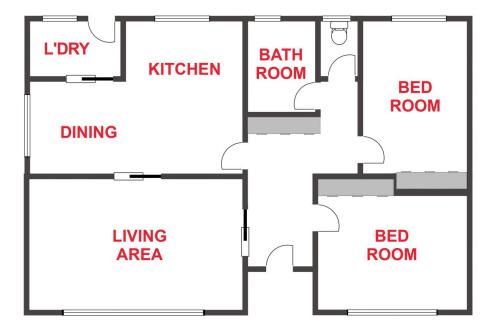

- \* Neat open kitchen with the dining area adjacent
- \* Separate carpeted lounge with electric heating, and evaporative cooling
- \* Two good sized bedrooms with built-in robes
- \* Private back yard, with established gardens, and the bonus of access through the garage to the back yard
- \* Land size: Approx. 388sqm (Source: PriceFinder)
- \* Zoning: General Residential Zone (GRZ1)

 Price
 : \$ 355,100

 Land Size
 : 388 sqm

 View
 : https://www.wdre.com.au/6739146

Wes Davidson 0419820000

FLOOR PLANS/SITE PLANS ARE INTENDED AS A GENERAL GUIDE ONLY. NO REPRESENTATIONS OR WARRANTIES OF ANY NATURE WHATSOEVER ARE GIVEN OR IN-TENDED AND ANY PERSON USING THIS INFORMATION SHOULD ALWAYS RELY ON THEIR OWN ENQUIRIES.