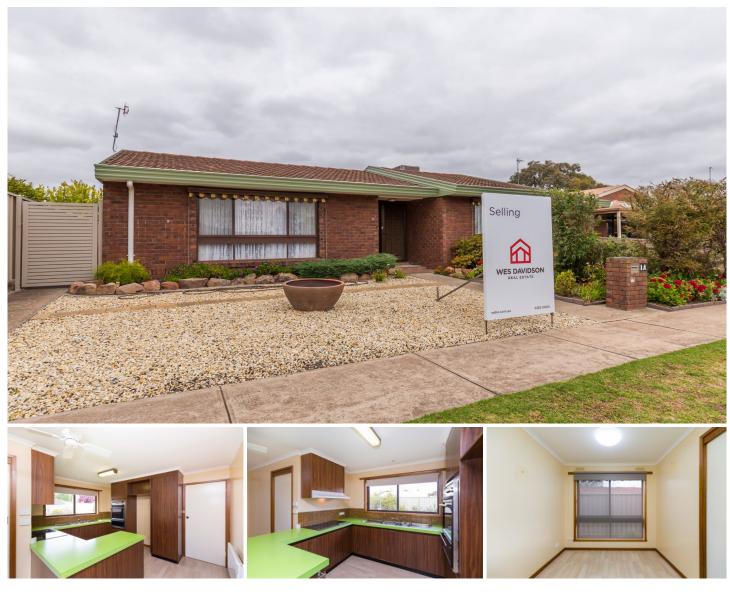

## **1A Landy Street Horsham VIC**

This centrally-located, brick-veneer unit is perfect for any retiree or investor looking to add a low-maintenance rental property to their portfolio or somebody wanting to downsize.

- \* Neat open kitchen with the dining area adjacent
- \* Separate carpeted lounge with electric heating, and evaporative cooling
- \* Two good sized bedrooms with built-in robes
- \* Private back yard, with established gardens, and the bonus of access through the garage to the back yard
- \* Land size: Approx. 388sqm (Source: PriceFinder)
- \* Zoning: General Residential Zone (GRZ1)