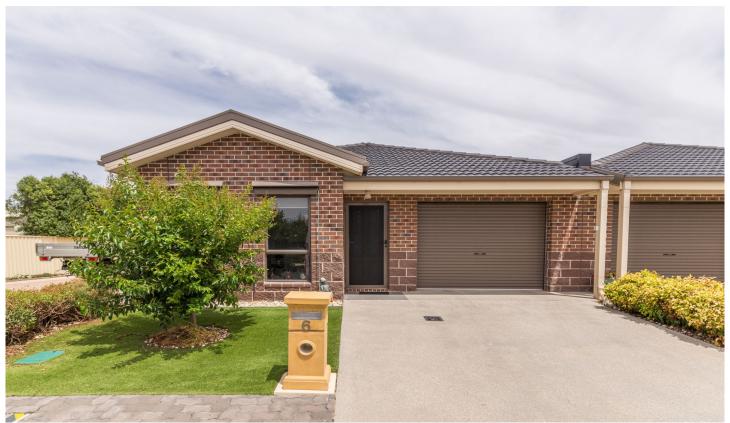

## 6 Curlew Drive Horsham VIC

If you are over the age of 55 and would like to be part of a retirement village then this two-bedroom unit may be the one for you!

- \* Modern kitchen with separate meals area
- \* Separate lounge with street views
- \* Two bedrooms both with built-in robes
- \* Lovely alfresco area at the rear of the home
- \* Low maintenance backyard backing onto the community gardens

**Price**: \$ 285,000

View : https://www.wdre.com.au/6789288

Robert Dolan 0419440617

| Area Schedule |            |                |
|---------------|------------|----------------|
| House Area    | 99.74 m/s  | 10.74 imp sqrs |
| Garage Area   | 23.44 m/s  | 2.52 imp sqrs  |
| Verandah Area | 5.25 m/s   | 0.56 imp sqrs  |
| Alfresco Area | 10.25 m/s  | 1.10 imp sqrs  |
| Total Area    | 138.68 m/s | 14.92 imp sqrs |