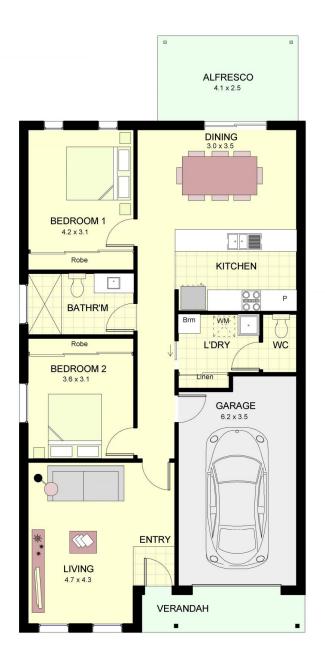

## 6 Curlew Drive Horsham VIC

If you are over the age of 55 and would like to be part of a retirement village then this two-bedroom unit may be the one for you!

- \* Modern kitchen with separate meals area
- \* Separate lounge with street views
- \* Two bedrooms both with built-in robes
- \* Lovely alfresco area at the rear of the home
- \* Low maintenance backyard backing onto the community gardens

**Price**: \$ 285,000

View : https://www.wdre.com.au/6789288

Robert Dolan 0419440617

| Area Schedule |            |                |
|---------------|------------|----------------|
| House Area    | 99.74 m/s  | 10.74 imp sqrs |
| Garage Area   | 23.44 m/s  | 2.52 imp sqrs  |
| Verandah Area | 5.25 m/s   | 0.56 imp sqrs  |
| Alfresco Area | 10.25 m/s  | 1.10 imp sqrs  |
| Total Area    | 138.68 m/s | 14.92 imp sqrs |

## NO # 6 Curlew Drive

PLANS NOT TO SCALE- REFER TO CONSTRUCTION DRAWINGS FOR ACTUAL ROOM DIMENSIONS, VARIANCES WILL OCCUR

Brochure is for marketing purposes only. - Plans and specifications are subject to change without notice. - Colours, furniture layouts, materials, finishes & landscape design are for impression purposes only.- Plans and impressions not to scale. - Plans subject to copyright