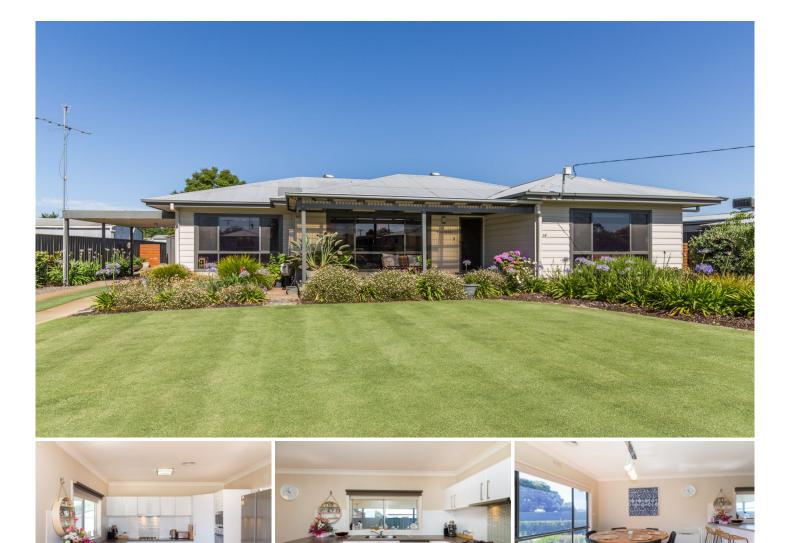

## 14 Glancy Street Horsham VIC

Fantastic renovated family home perfectly situated close to schools, hospital and the Wimmera River.

- \* Large updated kitchen overlooking the light-filled dining area
- \* Spacious family room
- \* Three bedrooms all with built-in robes
- \* Renovated family bathroom
- \* Ducted heating and cooling plus separate gas heating
- \* Large undercover decked area at the rear of the home
- \* Enclosed backyard with putting green lawns
- \* Single garage and single carport
- \* Land size: Approx. 765 sqm (Source: Pricefinder)
- \* General Residential Zoning (GRZ1)