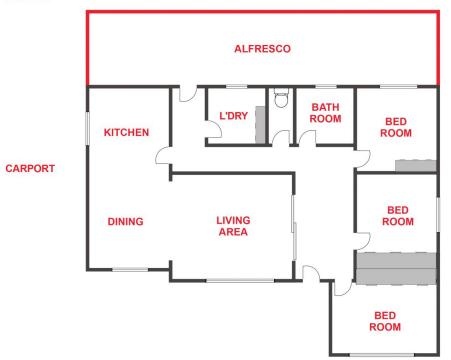

 Price
 : \$ 465,000

 Land Size
 : 765 sqm

 View
 : https://www.wdre.com.au/6789428

Robert Dolan 0419440617

Ethan Miller 0427719353

HORSHAM

GARAGE

FLOOR PLANS/SITE PLANS ARE INTENDED AS A GENERAL GUIDE ONLY. NO REPRESENTATIONS OR WARRANTIES OF ANY NATURE WHATSOEVER ARE GIVEN OR IN-TENDED AND ANY PERSON USING THIS INFORMATION SHOULD ALWAYS RELY ON THEIR OWN ENQUIRIES.