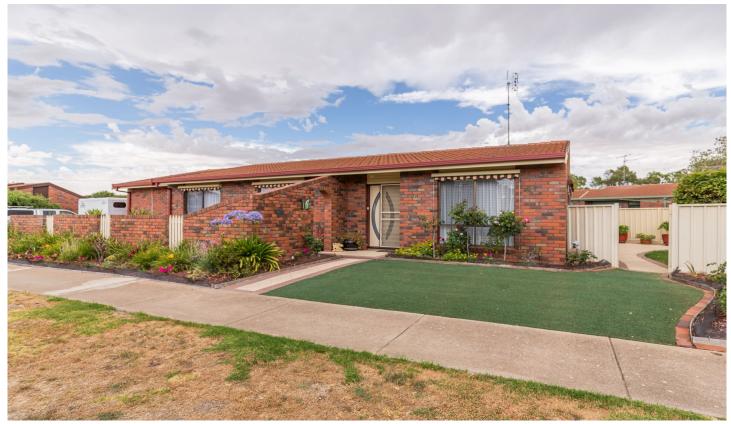

## 6/3 Tydeman Street Horsham VIC

Low-maintenance living has never looked better! Close to the Wimmera River and its walking tracks, this brick unit is an ideal opportunity for the downsized retiree or investor.

- \* Modern updated kitchen equipped with electric cooking and stainless steel appliances
- $^{\star}$  Front-facing lounge room fitted with newly installed split-system, plus an additional gas heater.
- \* Two good-sized bedrooms, both fitted with ceiling fans
- \* Floor to ceiling tiled bathroom with spacious shower, and heated towel
- \* Paved secure yard perfect for low maintenance living.
- \* An additional concreted area perfect for caravan or boat storage.
- \* Land size: Approx. 308sqm2 (Source: PriceFinder)
- \* Zoning: General Residential Zone (GRZ1)