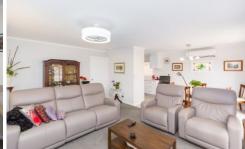

- \* Modern updated kitchen equipped with electric cooking and stainless steel appliances
- $^{\star}$  Front-facing lounge room fitted with newly installed split-system, plus an additional gas heater.
- \* Two good-sized bedrooms, both fitted with ceiling fans
- \* Floor to ceiling tiled bathroom with spacious shower, and heated towel
- \* Paved secure yard perfect for low maintenance living.
- \* An additional concreted area perfect for caravan or boat storage.
- \* Land size: Approx. 308sqm2 (Source: PriceFinder)
- \* Zoning: General Residential Zone (GRZ1)