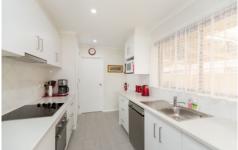

- \* Modern updated kitchen equipped with electric cooking and stainless steel appliances
- $^{\star}$  Front-facing lounge room fitted with newly installed split-system, plus an additional gas heater.
- \* Two good-sized bedrooms, both fitted with ceiling fans
- \* Floor to ceiling tiled bathroom with spacious shower, and heated towel
- \* Paved secure yard perfect for low maintenance living.
- \* An additional concreted area perfect for caravan or boat storage.
- \* Land size: Approx. 308sqm2 (Source: PriceFinder)
- \* Zoning: General Residential Zone (GRZ1)