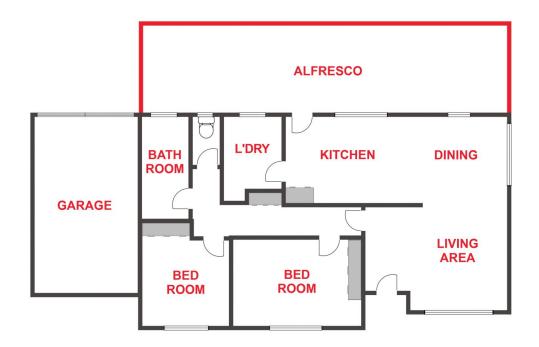

Price : \$ 389,000 Land Size : 308 sqm

View: https://www.wdre.com.au/6811765

Wes Davidson 0419820000

Freya Effrett

HORSHAM

FLOOR PLANS/SITE PLANS ARE INTENDED AS A GENERAL GUIDE ONLY. NO REPRESENTATIONS OR WARRANTIES OF ANY NATURE WHATSOEVER ARE GIVEN OR INTENDED AND ANY PERSON USING THIS INFORMATION SHOULD ALWAYS RELY ON THEIR OWN ENQUIRIES.