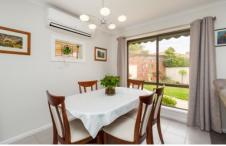

- \* Modern updated kitchen equipped with electric cooking and stainless steel appliances
- $^{\star}$  Front-facing lounge room fitted with newly installed split-system, plus an additional gas heater.
- \* Two good-sized bedrooms, both fitted with ceiling fans
- \* Floor to ceiling tiled bathroom with spacious shower, and heated towel
- \* Paved secure yard perfect for low maintenance living.
- \* An additional concreted area perfect for caravan or boat storage.
- \* Land size: Approx. 308sqm2 (Source: PriceFinder)
- \* Zoning: General Residential Zone (GRZ1)