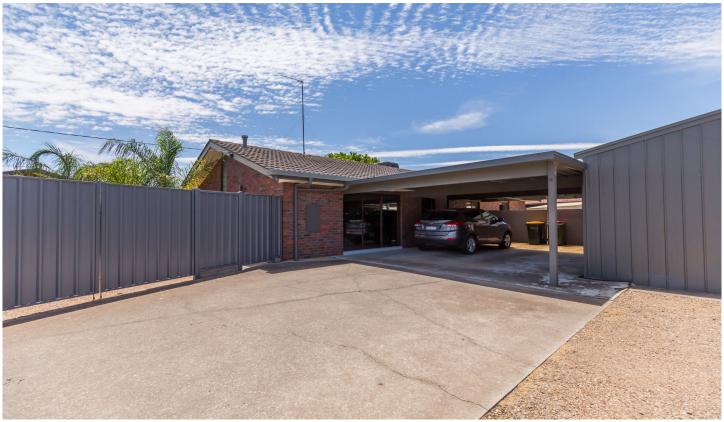

## 16 Churchill Road Horsham VIC

Located close to schools in popular Horsham West is the renovated 3 bedroom brick home. Perfect for the first home buyer or young family.

- \* Three bedrooms, two with built in robes
- \* Home office with plenty of storage
- \* Open plan kitchen that overlooks the dining and living area
- \* Neat family bathroom
- \* Large outdoor entertaining area
- \* In-ground pool
- \* Excellent shed that is set up as a games room
- \* Double carport
- \* Ceiling fans, evaporative cooling and a split system keep this home comfortable all year round
- \* Land size: Approx. 679 sqm (Source: Pricefinder)
- \* General Residential Zoning (GRZ1)