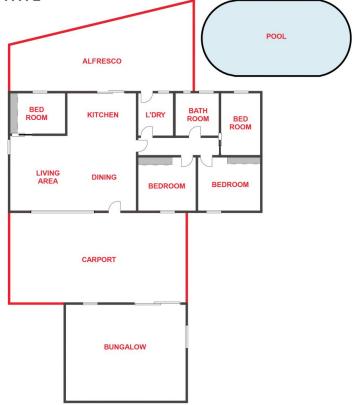

## 16 Churchill Road Horsham VIC

Located close to schools in popular Horsham West is the renovated 3 bedroom brick home. Perfect for the first home buyer or young family.

- \* Three bedrooms, two with built in robes
- \* Home office with plenty of storage
- \* Open plan kitchen that overlooks the dining and living area
- \* Neat family bathroom
- \* Large outdoor entertaining area
- \* In-ground pool
- \* Excellent shed that is set up as a games room
- \* Double carport
- \* Ceiling fans, evaporative cooling and a split system keep this home comfortable all year round
- \* Land size: Approx. 679 sqm (Source: Pricefinder)
- \* General Residential Zoning (GRZ1)

## **16 CHURCHILL ROAD**

HORSHAM

FLOOR PLANS/SITE PLANS ARE INTENDED AS A GENERAL GUIDE ONLY. NO REPRESENTATIONS OR WARRANTIES OF ANY NATURE WHATSOEVER ARE GIVEN OR INTENDED AND ANY PERSON USING THIS INFORMATION SHOULD ALWAYS RELY ON THEIR OWN ENQUIRIES.