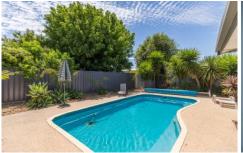

## 16 Churchill Road Horsham VIC

Located close to schools in popular Horsham West is the renovated 3 bedroom brick home. Perfect for the first home buyer or young family.

- \* Three bedrooms, two with built in robes
- \* Home office with plenty of storage
- \* Open plan kitchen that overlooks the dining and living area
- \* Neat family bathroom
- \* Large outdoor entertaining area
- \* In-ground pool
- \* Excellent shed that is set up as a games room
- \* Double carport
- \* Ceiling fans, evaporative cooling and a split system keep this home comfortable all year round
- \* Land size: Approx. 679 sqm (Source: Pricefinder)
- \* General Residential Zoning (GRZ1)