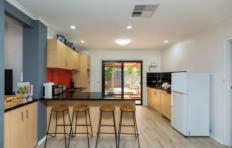

## 16 Churchill Road Horsham VIC

Located close to schools in popular Horsham West is the renovated 3 bedroom brick home. Perfect for the first home buyer or young family.

- \* Three bedrooms, two with built in robes
- \* Home office with plenty of storage
- \* Open plan kitchen that overlooks the dining and living area
- \* Neat family bathroom
- \* Large outdoor entertaining area
- \* In-ground pool
- \* Excellent shed that is set up as a games room
- \* Double carport
- \* Ceiling fans, evaporative cooling and a split system keep this home comfortable all year round
- \* Land size: Approx. 679 sqm (Source: Pricefinder)
- \* General Residential Zoning (GRZ1)