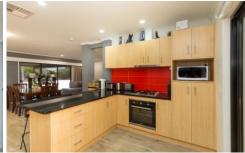

## 16 Churchill Road Horsham VIC

Located close to schools in popular Horsham West is the renovated 3 bedroom brick home. Perfect for the first home buyer or young family.

- \* Three bedrooms, two with built in robes
- \* Home office with plenty of storage
- \* Open plan kitchen that overlooks the dining and living area
- \* Neat family bathroom
- \* Large outdoor entertaining area
- \* In-ground pool
- \* Excellent shed that is set up as a games room
- \* Double carport
- \* Ceiling fans, evaporative cooling and a split system keep this home comfortable all year round
- \* Land size: Approx. 679 sqm (Source: Pricefinder)
- \* General Residential Zoning (GRZ1)