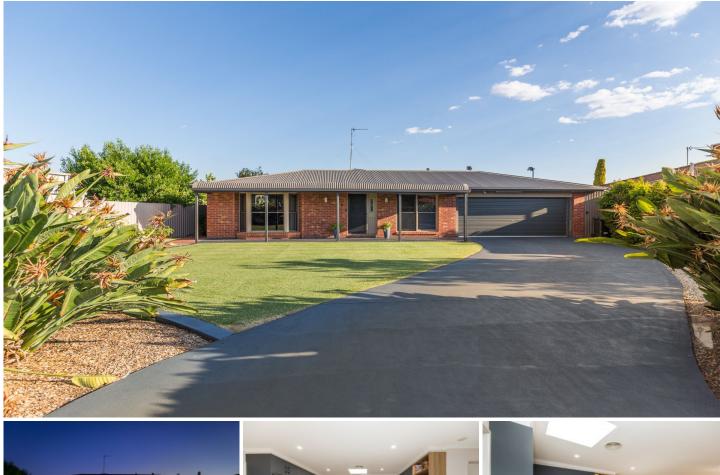

**1 Penny Avenue Horsham VIC** 

This would have to be one of the best homes on the market. This property is beautifully renovated inside and contains the latest home technology to make your life easier.

\* Low maintenance, established garden all on automatic watering system

\* Quiet street just one block from the river

| Price         | : \$ 670,000                      |
|---------------|-----------------------------------|
| Building Size | : 162 sqm                         |
| Land Size     | : 971 sqm                         |
| View          | : https://www.wdre.com.au/6819484 |