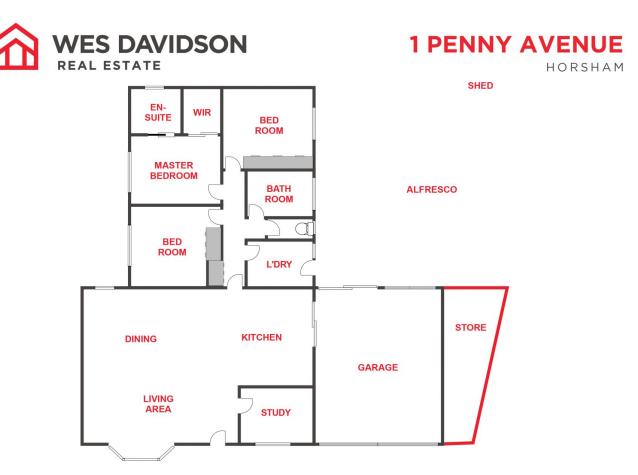

\* Three spacious bedrooms, master bedroom with walk-in robe and ensuite

- \* Separate study located at the front door, perfect for a home office
- \* Open plan living, magnificent kitchen, dining, and lounge
- \* Two-car garage with direct access to the kitchen
- \* Lights and blinds are conveniently controlled by google home
- \* Ducted air-conditioning and heating

\* Large insulated shed with vehicle access. Ideal for the handyman, tradie, home gym or man cave

 $^{\ast}$  Year round outdoor living with option to open up to the breeze or close louvers and large blind to shelter