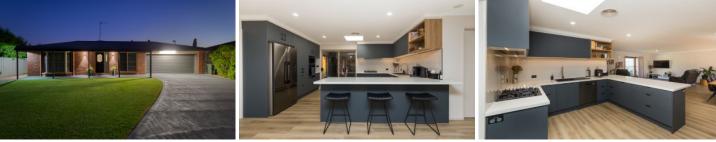

\* Three spacious bedrooms, master bedroom with walk-in robe and ensuite

- \* Separate study located at the front door, perfect for a home office
- \* Open plan living, magnificent kitchen, dining, and lounge
- \* Two-car garage with direct access to the kitchen
- \* Lights and blinds are conveniently controlled by google home
- \* Ducted air-conditioning and heating