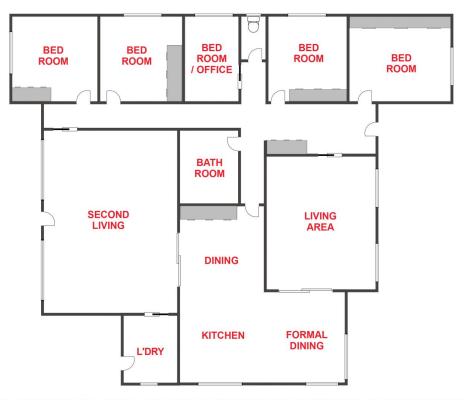

## 25 Alexander Avenue Horsham VIC

This well-loved home offers loads of space inside and out for the growing family.

- \* Spacious updated kitchen overlooking the dining area
- $^{\star}$  Two large living areas. One at the front of the home and the other at the rear
- \* Four bedrooms all with built-in robes plus small study
- \* Large fence backyard with side access
- \* Two car carport plus a large single garage
- \* Convenient corner allotment
- \* Ideal dual occupancy site (STCA)
- \* Land size: Approx. 963 sqm (Source: Pricefinder)
- \* Zoning: General Residential Zoning (GRZ1)

## **25 ALEXANDER AVENUE**

HORSHAM

FLOOR PLANS/SITE PLANS ARE INTENDED AS A GENERAL GUIDE ONLY. NO REPRESENTATIONS OR WARRANTIES OF ANY NATURE WHATSOEVER ARE GIVEN OR INTENDED AND ANY PERSON USING THIS INFORMATION SHOULD ALWAYS RELY ON THEIR OWN ENQUIRIES.