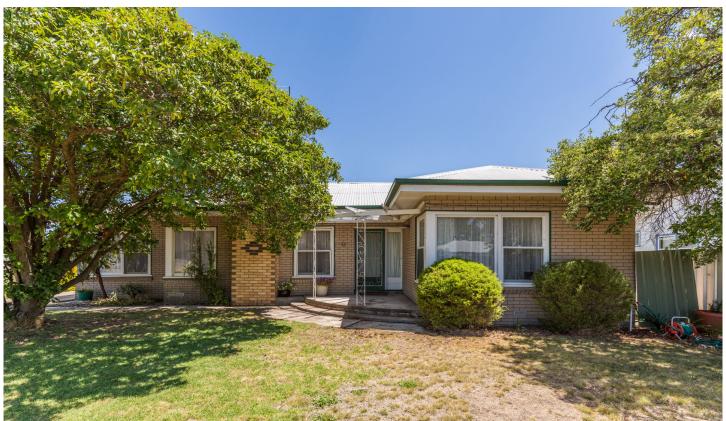

## 25 Alexander Avenue Horsham VIC

This well-loved home offers loads of space inside and out for the growing family.

- \* Spacious updated kitchen overlooking the dining area
- $^{\star}$  Two large living areas. One at the front of the home and the other at the rear
- \* Four bedrooms all with built-in robes plus small study
- \* Large fence backyard with side access
- \* Two car carport plus a large single garage
- \* Convenient corner allotment
- \* Ideal dual occupancy site (STCA)
- \* Land size: Approx. 963 sqm (Source: Pricefinder)
- \* Zoning: General Residential Zoning (GRZ1)

**Price** : \$ 380,000 **Land Size** : 963 sqm

View: https://www.wdre.com.au/6829554

Robert Dolan 0419440617

Kristyn Dolan 0429837148