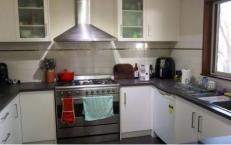

## 1 Drummond Street Horsham VIC

Updated family home situated in the ever-popular Horsham West, close to the Wimmera River and local schools.

- \* Updated kitchen overlooking a dining/living area with access to the undercover entertaining area
- \* A second light-filled living room
- \* Three generous bedrooms, two with built-in robes
- \* Additional study close to the front entryway
- \* Neat family bathroom with a separate toilet
- \* Spacious backyard with plenty of shade
- \* Carport with undercover access to the house
- \* Land Size: Approx. 816 sqm ( Source: Pricefinder)
- \* Zoning: General Residential Zoning (GRZ1)