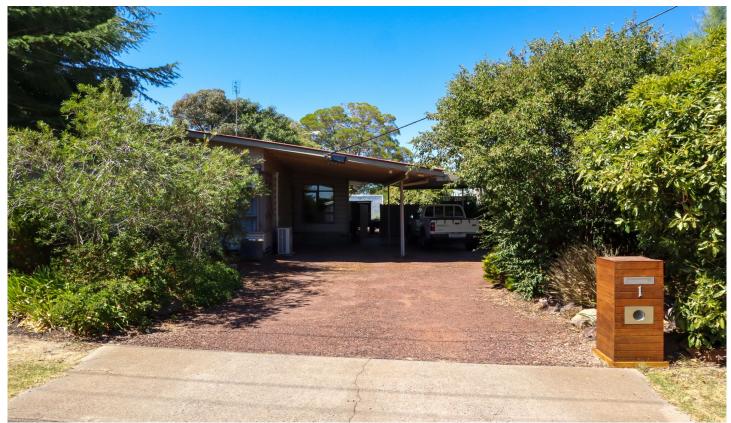

## 1 Drummond Street Horsham VIC

Updated family home situated in the ever-popular Horsham West, close to the Wimmera River and local schools.

- \* Updated kitchen overlooking a dining/living area with access to the undercover entertaining area
- \* A second light-filled living room
- \* Three generous bedrooms, two with built-in robes
- \* Additional study close to the front entryway
- \* Neat family bathroom with a separate toilet
- \* Spacious backyard with plenty of shade
- \* Carport with undercover access to the house
- \* Land Size: Approx. 816 sqm ( Source: Pricefinder)
- \* Zoning: General Residential Zoning (GRZ1)