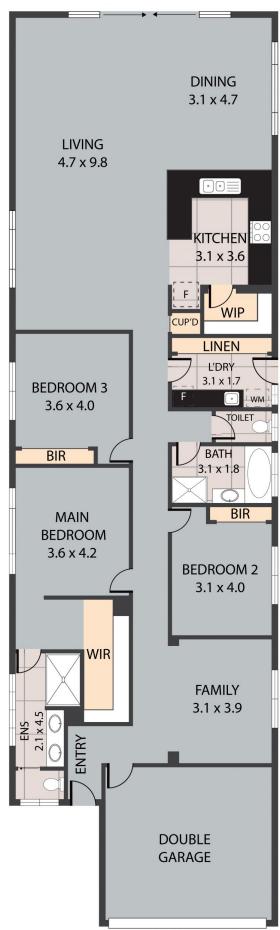

## 1/13 Bodey Court Horsham VIC

This three-bedroom townhouse is everything you could want in a modern, spacious family home, only manageable.

- \* To the rear of the house is the embodiment of open plan living, a spacious living/dining space overlooked by the modern kitchen fitted with stainless, gas, and electric cooking appliances
- \* Three very generous bedrooms all with built-in robes
- \* Servicing the master bedroom is a neat ensuite and walk-in robe
- \* Servicing the rest of the bedrooms is a central family bathroom with a separate toilet
- \* Outside is a super low-maintenance yard
- \* Attached is a two-car garage with direct access to the house
- \* Currently rented for \$480 per week in a lease until 10/11/2023
- \* Land size: approx. 494sqm (source: PriceFinder)
- \* Zoning: General Residential Zoning (GRZ1)