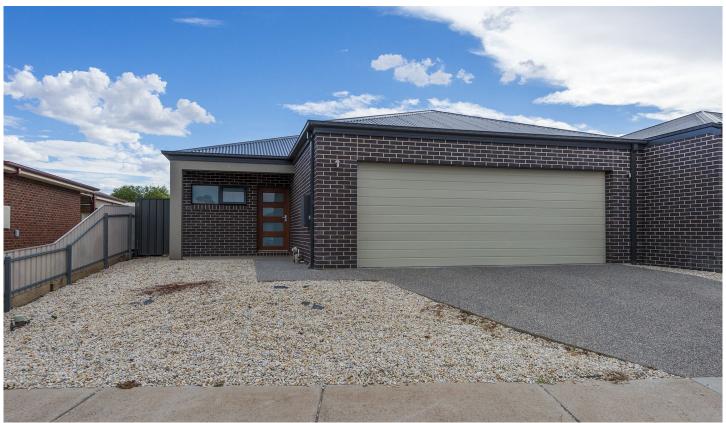

## 1/13 Bodey Court Horsham VIC

This three-bedroom townhouse is everything you could want in a modern, spacious family home, only manageable.

- \* To the rear of the house is the embodiment of open plan living, a spacious living/dining space overlooked by the modern kitchen fitted with stainless, gas, and electric cooking appliances
- \* Three very generous bedrooms all with built-in robes
- \* Servicing the master bedroom is a neat ensuite and walk-in robe
- \* Servicing the rest of the bedrooms is a central family bathroom with a separate toilet
- \* Outside is a super low-maintenance yard
- \* Attached is a two-car garage with direct access to the house
- \* Currently rented for \$480 per week in a lease until 10/11/2023
- \* Land size: approx. 494sqm (source: PriceFinder)
- \* Zoning: General Residential Zoning (GRZ1)

3 2 2 2

**Price** : \$ 590,000 Land Size: 494 sqm

View : https://www.wdre.com.au/6917706

**Robert Dolan** 0419440617

Unit 1/13 Bodey Court, Horsham 3400 TOTAL APPROX. FLOOR AREA 197 SQ.M