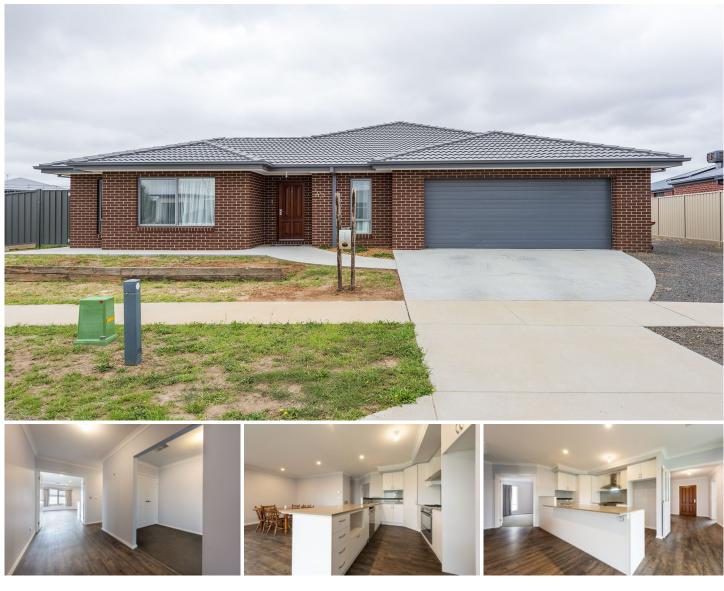

## 42 Stockton Drive Horsham VIC

Surrounded by quality homes and situated on a large corner allotment in the popular Stockton Drive is this fantastic family home.

\* Functional kitchen with stone benchtops and large stainless steel gas stove overlooking the dining area and one of the three living areas

- $^{\ast}$  Four bedrooms all with built-in robes and ensuite to the master
- \* Office with great storage at the front of the home
- \* Evaporative cooling and ducted heating

\* Extensive backyard just waiting for the finishing touches with great side access.

\* Double garage with access directly inside

- \* Land size: Approx. 1,084 sqm (Source: Pricefinder)
- \* Zoning: General Residential Zoning (GRZ1)

 Price
 : \$ 630,000

 Land Size
 : 1084 sqm

 View
 : https://www.wdre.com.au/6917766