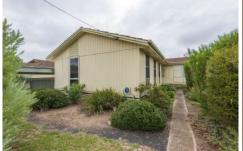

## 22 Felstead Avenue Horsham VIC

This bright, light-filled home should appeal to anyone looking to expand their portfolio or develop.

- \* Kitchen with plenty of storage adjacent to a manageable dining area
- \* Three neat bedrooms, all with built-in robes
- \* Centrally located family bathroom with an additional separate toilet
- \* Outside is an undercover entertaining area
- \* Two sheds and side access through the carport
- \* Land size: Approx. 544sqm (source: PriceFinder)
- \* Zoning: General Residential Zoning (GRZ1)

## 3 **-** 1 <del>-</del> 1 <del>-</del> 2

**Price** : \$ 222,000 **Land Size** : 544 sqm

View: https://www.wdre.com.au/6917784

Wes Davidson 0419820000

22 Felstead Avenue, Horsham 3400
TOTAL APPROX. FLOOR AREA 86 SQ.M
Whitst every attempt has been made to ensure the accuracy of the floor plan contained here, measurements of doors, windows, rooms and any other flems are approximate and no responsibility is taken for any error, omission, or misstatement. This plan is for illustrative purposes only and should be used as such by any prospective purchaser.