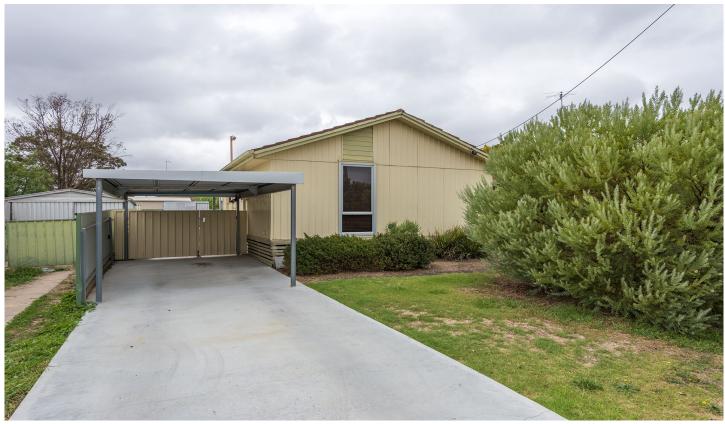

## 22 Felstead Avenue Horsham VIC

This bright, light-filled home should appeal to anyone looking to expand their portfolio or develop.

- \* Kitchen with plenty of storage adjacent to a manageable dining area
- \* Three neat bedrooms, all with built-in robes
- \* Centrally located family bathroom with an additional separate toilet
- \* Outside is an undercover entertaining area
- \* Two sheds and side access through the carport
- \* Land size: Approx. 544sqm (source: PriceFinder)
- \* Zoning: General Residential Zoning (GRZ1)

## 3 **-** 1 <del>-</del> 1 <del>-</del> 2

**Price** : \$ 222,000 **Land Size** : 544 sqm

View: https://www.wdre.com.au/6917784

Wes Davidson 0419820000

22 Felstead Avenue, Horsham 3400
TOTAL APPROX. FLOOR AREA 86 SQ.M
Whitst every attempt has been made to ensure the accuracy of the floor plan contained here, measurements of doors, windows, rooms and any other flems are approximate and no responsibility is taken for any error, omission, or misstatement. This plan is for illustrative purposes only and should be used as such by any prospective purchaser.