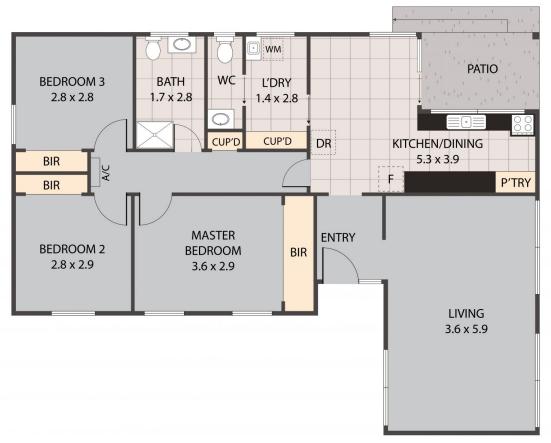

## 22 Felstead Avenue Horsham VIC

This bright, light-filled home should appeal to anyone looking to expand their portfolio or develop.

- \* Kitchen with plenty of storage adjacent to a manageable dining area
- \* Three neat bedrooms, all with built-in robes
- \* Centrally located family bathroom with an additional separate toilet
- \* Outside is an undercover entertaining area
- \* Two sheds and side access through the carport
- \* Land size: Approx. 544sqm (source: PriceFinder)
- \* Zoning: General Residential Zoning (GRZ1)

## 3 **-** 1 <del>-</del> 1 <del>-</del> 2

**Price** : \$ 222,000 **Land Size** : 544 sqm

View: https://www.wdre.com.au/6917784

Wes Davidson 0419820000

22 Felstead Avenue, Horsham 3400
TOTAL APPROX. FLOOR AREA 86 SQ.M
Whitst every attempt has been made to ensure the accuracy of the floor plan contained here, measurements of doors, windows, rooms and any other flems are approximate and no responsibility is taken for any error, omission, or misstatement. This plan is for illustrative purposes only and should be used as such by any prospective purchaser.