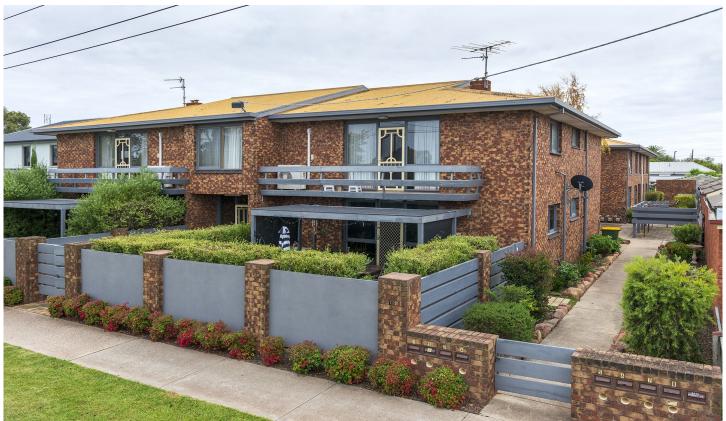

## 1/12 McLachlan Street Horsham VIC

This renovated two-bedroom unit is only a stone's throw from Horsham's CBD and within close reach of the local hospital.

- \* Neat kitchen overlooking the enclosed courtyard with meals adjacent
- \* Light-filled, generous living room
- \* Two bedrooms with built-in robes
- \* Tastefully updated, shared bathroom
- \* Access from the street, side alley, and rear parking
- \* Single undercover parking
- \* Land size: Approx. 2705 sqm (Source: Pricefinder)
- \* Zoning: General Residential Zoning (GRZ1)