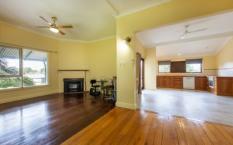

- \* Spacious timber kitchen and dining area
- \* Separate lounge with wood heating and split system
- \* Three bedrooms all with great views of the surroundings
- \* Central family bathroom with separate toilet
- \* Beautiful timber floors throughout
- \* Extensive tree line yard with multiple shedding options and horse yards
- \* Land size: Approx. 7.02 ha (Source: Pricefinder)
- \* Zoning: Farming (FZ) Rural Living (RLZ)