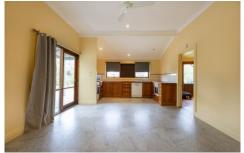

- \* Spacious timber kitchen and dining area
- \* Separate lounge with wood heating and split system
- \* Three bedrooms all with great views of the surroundings
- \* Central family bathroom with separate toilet
- \* Beautiful timber floors throughout
- \* Extensive tree line yard with multiple shedding options and horse yards
- \* Land size: Approx. 7.02 ha (Source: Pricefinder)
- \* Zoning: Farming (FZ) Rural Living (RLZ)