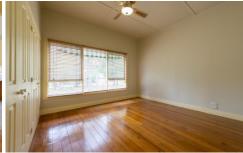

- \* Spacious timber kitchen and dining area
- \* Separate lounge with wood heating and split system
- \* Three bedrooms all with great views of the surroundings
- \* Central family bathroom with separate toilet
- \* Beautiful timber floors throughout
- \* Extensive tree line yard with multiple shedding options and horse yards
- \* Land size: Approx. 7.02 ha (Source: Pricefinder)
- \* Zoning: Farming (FZ) Rural Living (RLZ)