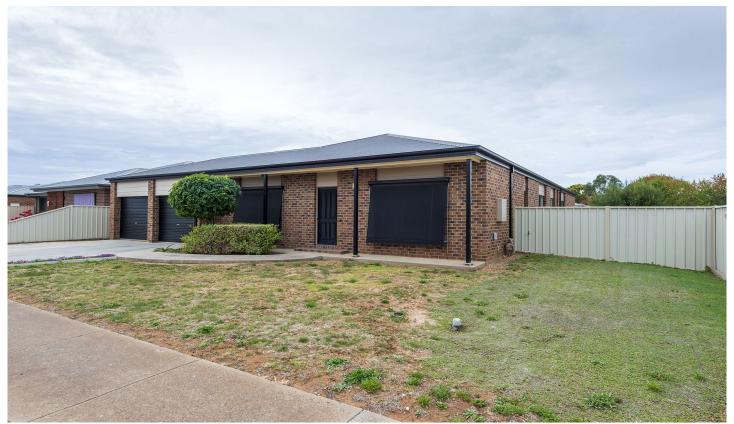

## 10 Florence Street Horsham VIC

A neat, modern family home that will suit a couple with a growing family or people looking for a little more space.

- \* Open plan kitchen with electric appliances overlooking the living/ dining
- \* Two separate living areas
- \* Master bedroom with a walk-in robe and ensuite
- \* Additional three good sized bedrooms
- \* Home office at the entrance of the home
- \* Family bathroom with a separate toilet
- \* Neat yard as well as a powered shed accessed through the two-car garage
- \* Land Size: Approx. 850sqm (source: PriceFinder)
- \* Zoning: General Residential Zoning (GRZ1)