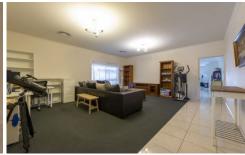

## 10 Florence Street Horsham VIC

A neat, modern family home that will suit a couple with a growing family or people looking for a little more space.

- \* Open plan kitchen with electric appliances overlooking the living/ dining
- \* Two separate living areas
- \* Master bedroom with a walk-in robe and ensuite
- \* Additional three good sized bedrooms
- \* Home office at the entrance of the home
- \* Family bathroom with a separate toilet
- \* Neat yard as well as a powered shed accessed through the two-car garage
- \* Land Size: Approx. 850sqm (source: PriceFinder)
- \* Zoning: General Residential Zoning (GRZ1)