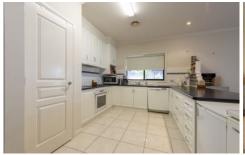

## 10 Florence Street Horsham VIC

A neat, modern family home that will suit a couple with a growing family or people looking for a little more space.

- \* Open plan kitchen with electric appliances overlooking the living/ dining
- \* Two separate living areas
- \* Master bedroom with a walk-in robe and ensuite
- \* Additional three good sized bedrooms
- \* Home office at the entrance of the home
- \* Family bathroom with a separate toilet
- \* Neat yard as well as a powered shed accessed through the two-car garage
- \* Land Size: Approx. 850sqm (source: PriceFinder)
- \* Zoning: General Residential Zoning (GRZ1)