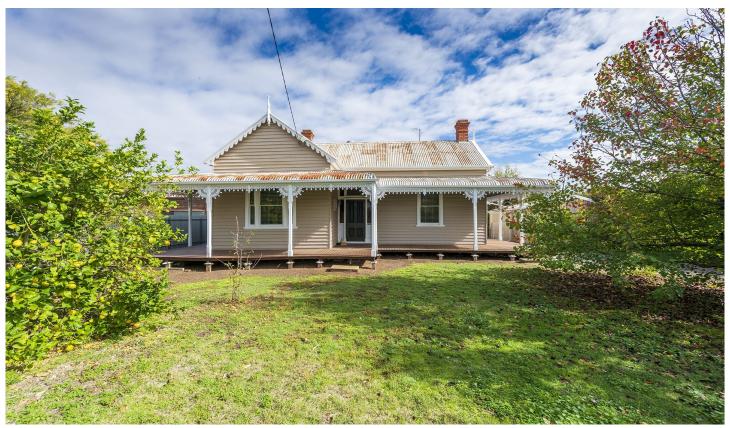

## 50 McDonald Street Murtoa VIC

Centrally located in this magnificent, fully restored period-style home. The current owners have worked hard to keep a lot of the home's original features plus incorporated some modern conveniences to suit today's style of living.

- \* Beautiful timber kitchen with gas hot plates and electric oven plus the original wood stove
- \* Formal dining area
- \* Family room with open fire
- \* Magnificent high ceilings
- \* Original Baltic timber floors and timber wall paneling throughout
- \* Pressed tin ceilings in some of the rooms
- \* Four spacious bedrooms
- \* Split System heating and cooling and central heating to each room
- \* Large fenced shady yard with rear access containing some shedding and a single garage
- \* Land size: Approx. 1,210 sqm (Source: Pricefinder)