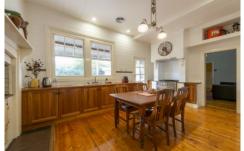

- \* Beautiful timber kitchen with gas hot plates and electric oven plus the original wood stove
- \* Formal dining area
- \* Family room with open fire
- \* Magnificent high ceilings
- \* Original Baltic timber floors and timber wall paneling throughout
- \* Pressed tin ceilings in some of the rooms
- \* Four spacious bedrooms
- \* Split System heating and cooling and central heating to each room
- \* Large fenced shady yard with rear access containing some shedding and a single garage
- \* Land size: Approx. 1,210 sqm (Source: Pricefinder)