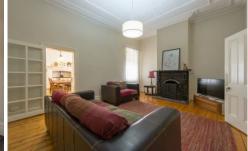

- \* Beautiful timber kitchen with gas hot plates and electric oven plus the original wood stove
- \* Formal dining area
- \* Family room with open fire
- \* Magnificent high ceilings
- \* Original Baltic timber floors and timber wall paneling throughout
- \* Pressed tin ceilings in some of the rooms
- \* Four spacious bedrooms
- \* Split System heating and cooling and central heating to each room
- \* Large fenced shady yard with rear access containing some shedding and a single garage
- \* Land size: Approx. 1,210 sqm (Source: Pricefinder)