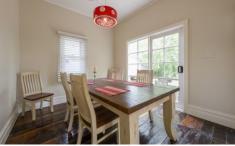

- \* Beautiful timber kitchen with gas hot plates and electric oven plus the original wood stove
- \* Formal dining area
- \* Family room with open fire
- \* Magnificent high ceilings
- \* Original Baltic timber floors and timber wall paneling throughout
- \* Pressed tin ceilings in some of the rooms
- \* Four spacious bedrooms
- \* Split System heating and cooling and central heating to each room
- \* Large fenced shady yard with rear access containing some shedding and a single garage
- \* Land size: Approx. 1,210 sqm (Source: Pricefinder)