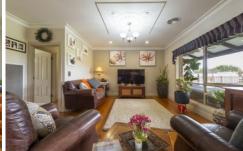

- \* Inside is an open plan, country style kitchen adjacent to the main dining/living area and rumpus room
- $^{\star}$  All three guest bedrooms have built-in robes and share a tidy family bathroom with a clawfoot bath and separate toilet
- \* The master bedroom is fitted with a large walk-in robe and serviced by a spacious ensuite with a built-in two-person spa bath
- \* Outside is a private yard, pool, undercover lounge area overlooking the pool, and an undercover entertaining area accessed from the lounge/dining area
- \* Close to the house is a workshop with stables adjacent, further from the house is a large lockable shed as well as an open-end for machinery storage
- \* Land Size: Approx. 16.24ha (source: PriceFinder)