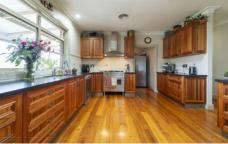

- \* Inside is an open plan, country style kitchen adjacent to the main dining/living area and rumpus room
- $^{\star}$  All three guest bedrooms have built-in robes and share a tidy family bathroom with a clawfoot bath and separate toilet
- \* The master bedroom is fitted with a large walk-in robe and serviced by a spacious ensuite with a built-in two-person spa bath
- \* Outside is a private yard, pool, undercover lounge area overlooking the pool, and an undercover entertaining area accessed from the lounge/dining area
- \* Close to the house is a workshop with stables adjacent, further from the house is a large lockable shed as well as an open-end for machinery storage
- \* Land Size: Approx. 16.24ha (source: PriceFinder)