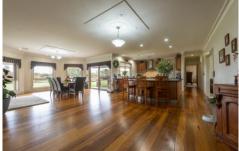

- \* Inside is an open plan, country style kitchen adjacent to the main dining/living area and rumpus room
- $^{\star}$  All three guest bedrooms have built-in robes and share a tidy family bathroom with a clawfoot bath and separate toilet
- \* The master bedroom is fitted with a large walk-in robe and serviced by a spacious ensuite with a built-in two-person spa bath
- \* Outside is a private yard, pool, undercover lounge area overlooking the pool, and an undercover entertaining area accessed from the lounge/dining area
- \* Close to the house is a workshop with stables adjacent, further from the house is a large lockable shed as well as an open-end for machinery storage
- \* Land Size: Approx. 16.24ha (source: PriceFinder)