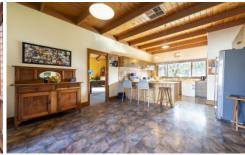

## 538 Horsham-Lubeck Road Drung VIC

The lifestyle opportunity you won't want to miss. This charm-filled, western red cedar home is located 15 minutes from Horsham.

- \* A neat country-style kitchen with gas cooking and a dishwasher
- \* A separate formal dining area
- \* Two generous-sized living areas, both with wood heating and beautiful high ceilings
- \* Four spacious bedrooms, the master has a large ensuite with a spa bath, shower, and toilet.
- \* A neat and central family bathroom and a large laundry with plenty of linen storage
- \* Outside is an American-style three-bay shed on concrete and an additional three-bay open shed at the rear of the property.
- \* Land size: Approx. 1.86Ha (Source: PriceFinder)
- \* Zone: FZ Farming Zoning (FZ)