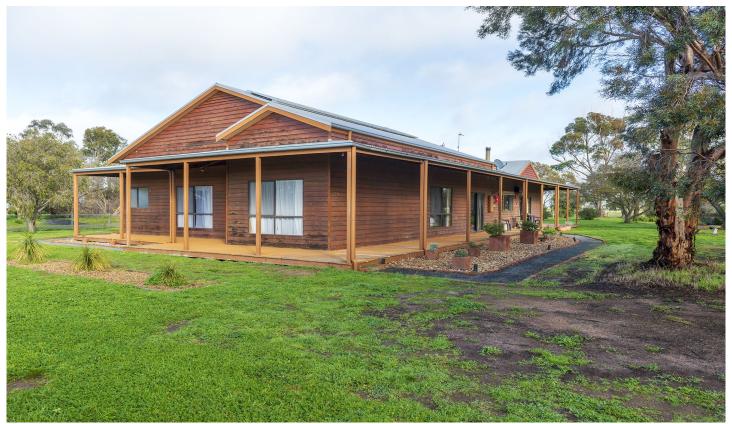

## 538 Horsham-Lubeck Road Drung VIC

The lifestyle opportunity you won't want to miss. This charm-filled, western red cedar home is located 15 minutes from Horsham.

- \* A neat country-style kitchen with gas cooking and a dishwasher
- \* A separate formal dining area
- \* Two generous-sized living areas, both with wood heating and beautiful high ceilings
- \* Four spacious bedrooms, the master has a large ensuite with a spa bath, shower, and toilet.
- \* A neat and central family bathroom and a large laundry with plenty of linen storage
- \* Outside is an American-style three-bay shed on concrete and an additional three-bay open shed at the rear of the property.
- \* Land size: Approx. 1.86Ha (Source: PriceFinder)
- \* Zone: FZ Farming Zoning (FZ)