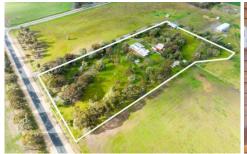

## 538 Horsham-Lubeck Road Drung VIC

The lifestyle opportunity you won't want to miss. This charm-filled, western red cedar home is located 15 minutes from Horsham.

- \* A neat country-style kitchen with gas cooking and a dishwasher
- \* A separate formal dining area
- \* Two generous-sized living areas, both with wood heating and beautiful high ceilings
- \* Four spacious bedrooms, the master has a large ensuite with a spa bath, shower, and toilet.
- \* A neat and central family bathroom and a large laundry with plenty of linen storage
- \* Outside is an American-style three-bay shed on concrete and an additional three-bay open shed at the rear of the property.
- \* Land size: Approx. 1.86Ha (Source: PriceFinder)
- \* Zone: FZ Farming Zoning (FZ)

Price : \$ 570,000 Building Size : 259 sqm **Land Size** : 1.86 ha

: https://www.wdre.com.au/7109831

**Robert Dolan** 0419440617