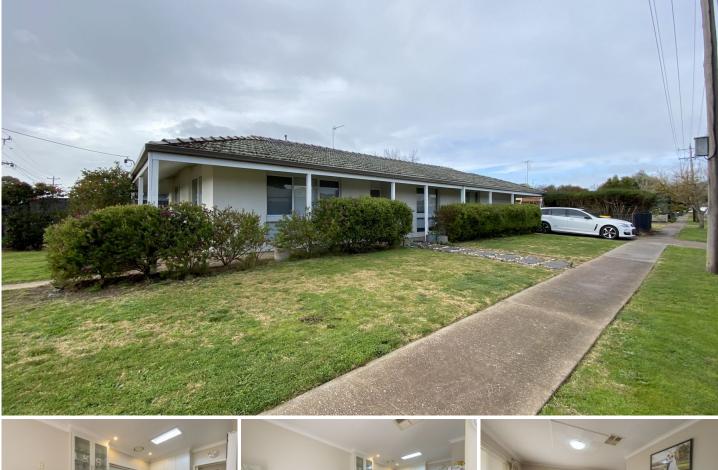

16 Rennison Street Horsham VIC

Situated within walking distance to the Wimmera River and the Wimmera Base Hospital is this low-maintenance brick home.

\* Neat kitchen with plenty of cupboard space and stainless steel appliances

- \* Light-filled living room adjacent to the meals area
- \* Three good-sized bedrooms, all with built-in robes
- \* Centrally located, updated family bathroom and separate powder room
- \* Gas heating and evaporative cooling

\* Outside is a large undercover area perfect for entertaining and a double carport with a roller door

 $^{\ast}$  Currently leased until the 26th of February 2023, paying \$320.00 per week.

- \* Land size: Approx. 699sqm (Source: Pricefinder)
- \* Zoning: General Residential Zone (GRZ1)