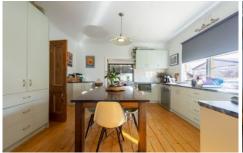

- \* Three neat bedrooms sharing a central bathroom as well as a shower and toilet at the rear of the house
- \* A recently updated country-style kitchen
- \* Two well-sized living rooms
- \* Outside is a manageable yard
- \* In-ground pool
- \* Side access to the shed and carport
- \* Paved, undercover outdoor entertaining area
- \* Large shed measuring approximately 9x5m, ideal for weekend tinkering with plenty of workspace
- \* Land size: Approx. 860sqm (source: PriceFinder)
- \* Zoning: GRZ (General Residential Zoning)