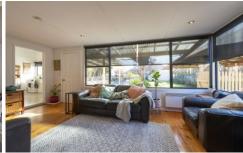

- \* Three neat bedrooms sharing a central bathroom as well as a shower and toilet at the rear of the house
- \* A recently updated country-style kitchen
- \* Two well-sized living rooms
- \* Outside is a manageable yard
- \* In-ground pool
- \* Side access to the shed and carport
- \* Paved, undercover outdoor entertaining area
- \* Large shed measuring approximately 9x5m, ideal for weekend tinkering with plenty of workspace
- \* Land size: Approx. 860sqm (source: PriceFinder)
- \* Zoning: GRZ (General Residential Zoning)