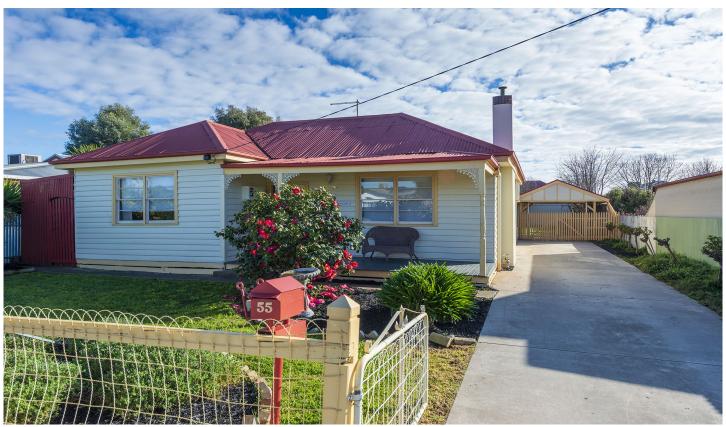

## 55 Williams Road Horsham VIC

Filled with character and charm is this recently updated family home suited well to any young family looking to get into the market or someone looking to expand their property portfolio.

- \* Three neat bedrooms sharing a central bathroom as well as a shower and toilet at the rear of the house
- \* A recently updated country-style kitchen
- \* Two well-sized living rooms
- \* Outside is a manageable yard
- \* In-ground pool
- \* Side access to the shed and carport
- \* Paved, undercover outdoor entertaining area
- \* Large shed measuring approximately 9x5m, ideal for weekend tinkering with plenty of workspace
- \* Land size: Approx. 860sqm (source: PriceFinder)
- \* Zoning: GRZ (General Residential Zoning)