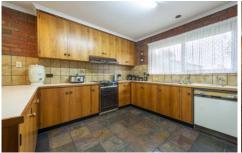

## 1 Mintern Crescent Horsham VIC

This well-loved and cared-for home is located in popular Horsham West and has all the space your family could need!

- \* Open-plan timber kitchen with plenty of cupboard space and a meals area adjacent
- \* Spacious living room with large windows and gas heating
- \* Three generously sized bedrooms, main bedroom serviced by an ensuite
- \* Centrally located family bathroom
- \* Home office located off the main living area
- \* Outside is a large double carport with side access to the shed that can fit 4 cars
- \* Land size: Approx. 840 sqm (Source: Pricefinder)
- \* Zoning: General Residential Zone (GRZ1)