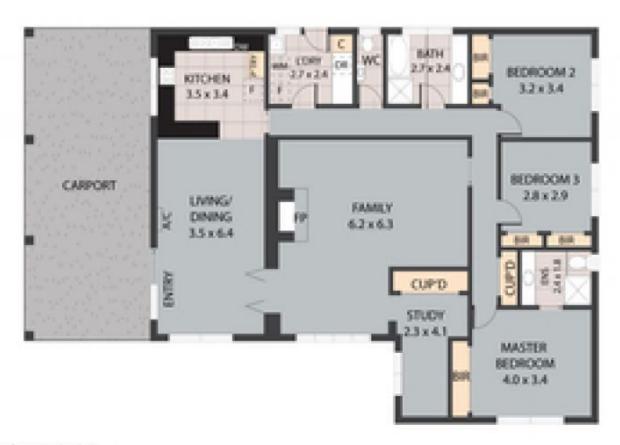

## 1 Mintern Crescent Horsham VIC

This well-loved and cared-for home is located in popular Horsham West and has all the space your family could need!

- \* Open-plan timber kitchen with plenty of cupboard space and a meals area adjacent
- \* Spacious living room with large windows and gas heating
- \* Three generously sized bedrooms, main bedroom serviced by an ensuite
- \* Centrally located family bathroom
- \* Home office located off the main living area
- \* Outside is a large double carport with side access to the shed that can fit 4 cars
- \* Land size: Approx. 840 sqm (Source: Pricefinder)
- \* Zoning: General Residential Zone (GRZ1)