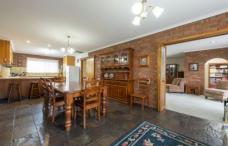

## 1 Mintern Crescent Horsham VIC

This well-loved and cared-for home is located in popular Horsham West and has all the space your family could need!

- \* Open-plan timber kitchen with plenty of cupboard space and a meals area adjacent
- \* Spacious living room with large windows and gas heating
- \* Three generously sized bedrooms, main bedroom serviced by an ensuite
- \* Centrally located family bathroom
- \* Home office located off the main living area
- \* Outside is a large double carport with side access to the shed that can fit 4 cars
- \* Land size: Approx. 840 sqm (Source: Pricefinder)
- \* Zoning: General Residential Zone (GRZ1)