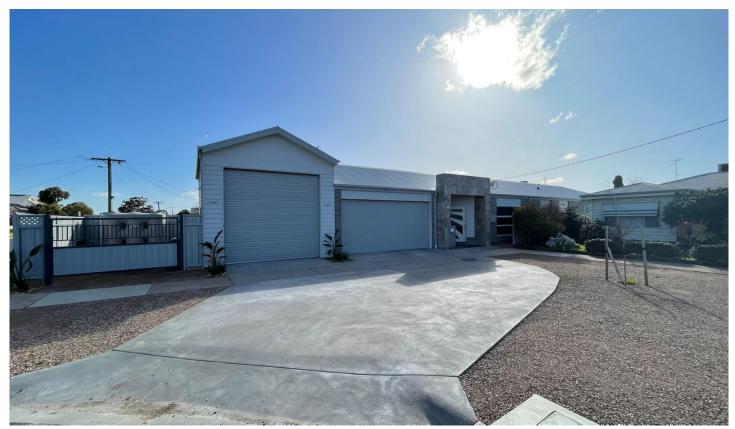

## 1 Bowden Street Horsham VIC

Only a few months old is this beautiful family home walking distance to the Horsham CBD.

- \* A chef's kitchen with a huge butler's pantry, open to the meals area, and the family room
- \* A Private front lounge/sitting room also makes the perfect home office
- \* Main Bedroom with walk-in robe and ensuite
- \* The remaining two spacious bedrooms both with BIR's central to the quality family bathroom
- \* Outdoor alfresco area with built-in kitchen perfect for entertaining friends
- \* Double garage plus caravan garage/games room
- \* Side yard with access to store extra trailers
- \* Land size: Approx. 434 sqm (Source: Pricefinder)
- \* Zoning: General Residential Zone (GRZ1)