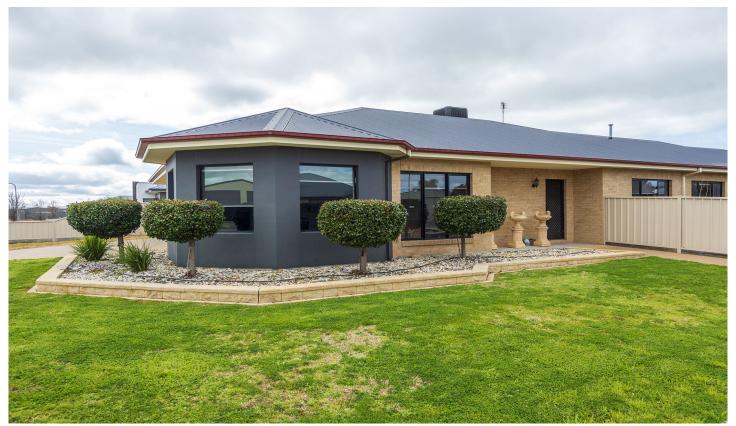

## 34 Stockton Drive Horsham VIC

This large family home is within walking distance of the Wimmera river and is an ideal investment for growing families.

- \* Five spacious bedrooms all with BIRs and an ensuite servicing the master bedroom
- \* Neat, centrally located family bathroom with a separate toilet
- \* Open kitchen with electric appliances
- \* Dual living areas
- \* Two-car garage
- \* Large undercover outdoor entertaining area as well as an above-ground pool
- \* Land Size: Approx. 1055sqm (source: PriceFinder)

**Price** : \$ 705,000 **Land Size** : 1055 sqm

View: https://www.wdre.com.au/7163086

Robert Dolan 0419440617