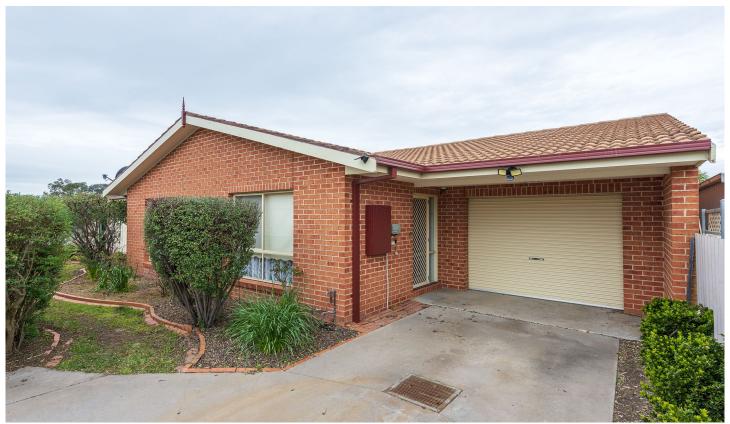

## 2/169 Natimuk Road Horsham VIC

Located in Horsham's West is this two-bedroom unit, perfect for investors or anyone looking to downsize.

- \* Neat kitchen with electric appliances and plenty of storage
- \* Large front-facing, light-filled living room
- \* Two generous bedrooms with built-in robes
- \* Centrally located shared bathroom
- \* Evaporative cooling and gas heating
- \* Outside is a single-car garage with easy access via the shared driveway
- \* An undercover, paved outdoor entertaining area at the rear of the unit
- \* Land size: Approx. 422sqm (source: PriceFinder)
- \* Zoning: General Residential Zone (GRZ1)

Price : \$ 325,000 Land Size: 422 sqm

View : https://www.wdre.com.au/7178046

**Robert Dolan** 0419440617

Unit 2/169 Natimuk Road, Horsham 3400
TOTAL APPROX, FLOOR AREA 111 SQ.M
Whilst every attempt has been made to ensure the accuracy of the floor plan contained here, measurements of doors, windows, rooms and any other flems are approximate and no responsibility is taken for any error, omission, or misstatement. This plan is for illustrative purposes only and should be used as such by any prospective purchaser.