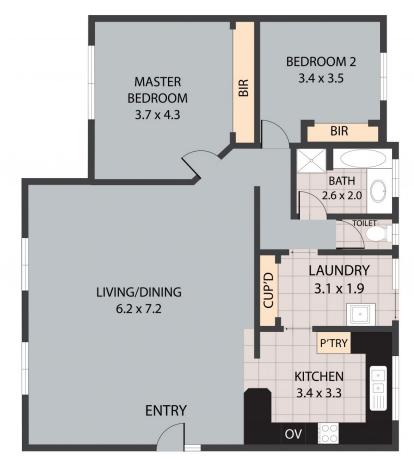

## 2/169 Natimuk Road Horsham VIC

Located in Horsham's West is this two-bedroom unit, perfect for investors or anyone looking to downsize.

- \* Neat kitchen with electric appliances and plenty of storage
- \* Large front-facing, light-filled living room
- \* Two generous bedrooms with built-in robes
- \* Centrally located shared bathroom
- \* Evaporative cooling and gas heating
- \* Outside is a single-car garage with easy access via the shared driveway
- \* An undercover, paved outdoor entertaining area at the rear of the unit
- \* Land size: Approx. 422sqm (source: PriceFinder)
- \* Zoning: General Residential Zone (GRZ1)

Price : \$ 325,000 Land Size: 422 sqm

View : https://www.wdre.com.au/7178046

**Robert Dolan** 0419440617

Unit 2/169 Natimuk Road, Horsham 3400
TOTAL APPROX, FLOOR AREA 111 SQ.M
Whilst every attempt has been made to ensure the accuracy of the floor plan contained here, measurements of doors, windows, rooms and any other flems are approximate and no responsibility is taken for any error, omission, or misstatement. This plan is for illustrative purposes only and should be used as such by any prospective purchaser.