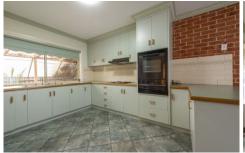

## 2/169 Natimuk Road Horsham VIC

Located in Horsham's West is this two-bedroom unit, perfect for investors or anyone looking to downsize.

- \* Neat kitchen with electric appliances and plenty of storage
- \* Large front-facing, light-filled living room
- \* Two generous bedrooms with built-in robes
- \* Centrally located shared bathroom
- \* Evaporative cooling and gas heating
- \* Outside is a single-car garage with easy access via the shared driveway
- \* An undercover, paved outdoor entertaining area at the rear of the unit
- \* Land size: Approx. 422sqm (source: PriceFinder)
- \* Zoning: General Residential Zone (GRZ1)