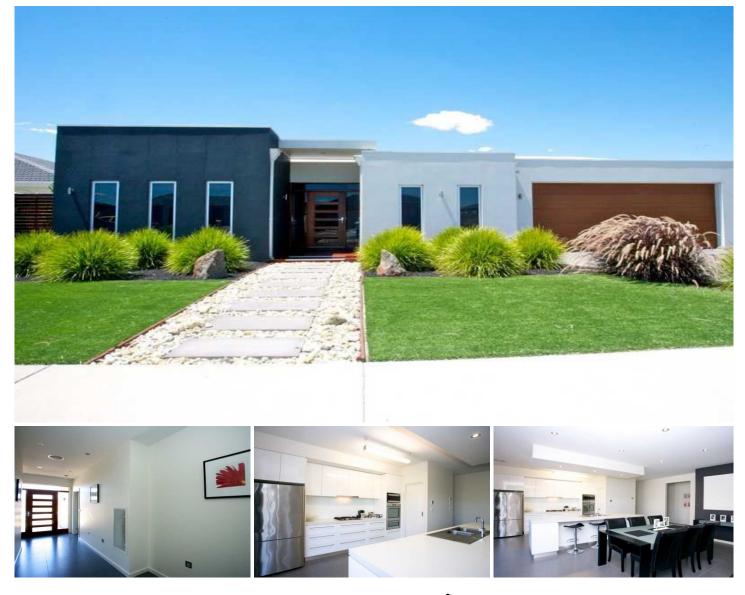

## 9 Ashes Court HORSHAM VIC

This family home has modern flair with a touch of class throughout! Features include three spacious bedrooms plus a study, master bedroom with fully tiled en suite and walk in robe, a formal lounge or theatre room, gloss kitchen with stainless steel appliances, glass splash back and walk in pantry with servery bench open to meals and family area. Heating and cooling is a breeze with the ducted split system throughout. Outside there's an alfresco area with timber decking, double garage with direct access to the 7.5m x 12m (approx) shed, kids play area plus two hole mini golf course! So live the dream and buy today.