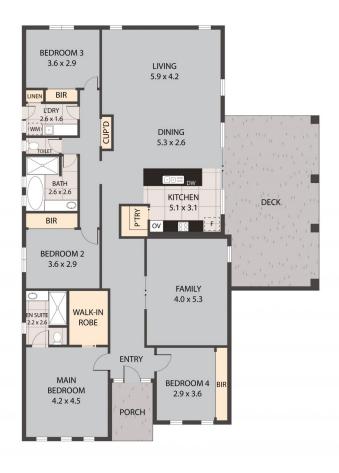

## 9 Ashes Court Horsham VIC

Surrounded by quality homes and situated on a large allotment is this fantastic family home with a modern flair with a touch of class throughout!

- \* Stunning kitchen with gloss cupboards, stainless steel appliances, a glass splashback, and a walk-in pantry with a large island bench
- \* An open plan design throughout the main living area with large glass doors leading outside to the undercover alfresco area
- \* Private second living room with double sliding doors
- \* Four spacious bedrooms with ceiling fans. Master bedroom serviced by an ensuite and walk-in robe, remaining bedrooms all complete with built-in
- \* Neat family bathroom with stainless steel fixtures
- \* A spacious undercover alfresco area with a timber deck and two ceiling fans
- \* Double garage with access to the approximately 7.5 x12m shed that would make the perfect mancave with a wood fire installed
- \* Kids play area outside with a two-hole mini golf course

**Price** : \$ 785,000 Land Size: 877 sqm

View : https://www.wdre.com.au/7178219

Wes Davidson 0419820000

9 Ashes Court, Horsham 3400
TOTAL APPROX, FLOOR AREA 201 SQ.M
Whilst every attempt has been made to ensure the accuracy of the floor plan contained here, measurements of doors, windows, rooms and any other titems are approximate and no responsibility is taken for any error, omission, or misstatement. This plan is for illustrative purposes only and should be used as such by any prospective purchaser.