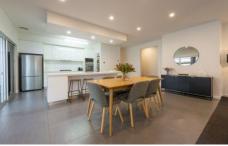

## 9 Ashes Court Horsham VIC

Surrounded by quality homes and situated on a large allotment is this fantastic family home with a modern flair with a touch of class throughout!

- \* Stunning kitchen with gloss cupboards, stainless steel appliances, a glass splashback, and a walk-in pantry with a large island bench
- \* An open plan design throughout the main living area with large glass doors leading outside to the undercover alfresco area
- \* Private second living room with double sliding doors
- \* Four spacious bedrooms with ceiling fans. Master bedroom serviced by an ensuite and walk-in robe, remaining bedrooms all complete with built-in
- \* Neat family bathroom with stainless steel fixtures
- \* A spacious undercover alfresco area with a timber deck and two ceiling fans
- \* Double garage with access to the approximately 7.5 x12m shed that would make the perfect mancave with a wood fire installed
- \* Kids play area outside with a two-hole mini golf course