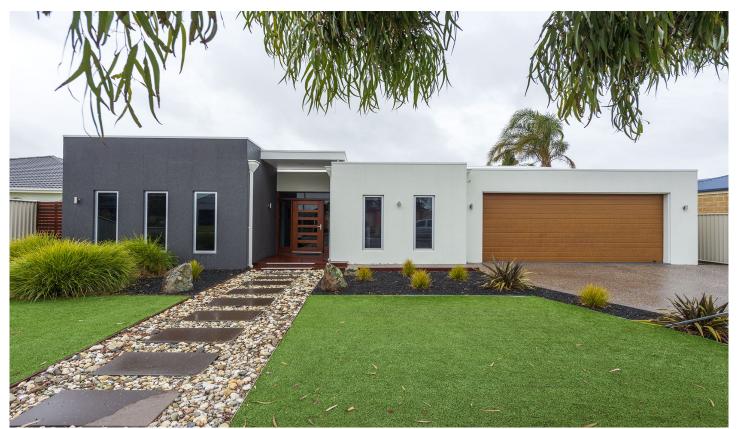

## 9 Ashes Court Horsham VIC

Surrounded by quality homes and situated on a large allotment is this fantastic family home with a modern flair with a touch of class throughout!

- \* Stunning kitchen with gloss cupboards, stainless steel appliances, a glass splashback, and a walk-in pantry with a large island bench
- \* An open plan design throughout the main living area with large glass doors leading outside to the undercover alfresco area
- \* Private second living room with double sliding doors
- \* Four spacious bedrooms with ceiling fans. Master bedroom serviced by an ensuite and walk-in robe, remaining bedrooms all complete with built-in
- \* Neat family bathroom with stainless steel fixtures
- \* A spacious undercover alfresco area with a timber deck and two ceiling fans
- \* Double garage with access to the approximately 7.5 x12m shed that would make the perfect mancave with a wood fire installed
- \* Kids play area outside with a two-hole mini golf course

**Price** : \$ 785,000 Land Size: 877 sqm

View : https://www.wdre.com.au/7178219

Wes Davidson 0419820000

9 Ashes Court, Horsham 3400
TOTAL APPROX, FLOOR AREA 201 SQ.M
Whilst every attempt has been made to ensure the accuracy of the floor plan contained here, measurements of doors, windows, rooms and any other titems are approximate and no responsibility is taken for any error, omission, or misstatement. This plan is for illustrative purposes only and should be used as such by any prospective purchaser.