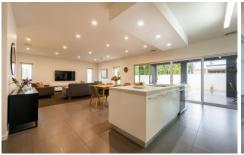

## 9 Ashes Court Horsham VIC

Surrounded by quality homes and situated on a large allotment is this fantastic family home with a modern flair with a touch of class throughout!

- \* Stunning kitchen with gloss cupboards, stainless steel appliances, a glass splashback, and a walk-in pantry with a large island bench
- \* An open plan design throughout the main living area with large glass doors leading outside to the undercover alfresco area
- \* Private second living room with double sliding doors
- \* Four spacious bedrooms with ceiling fans. Master bedroom serviced by an ensuite and walk-in robe, remaining bedrooms all complete with built-in
- \* Neat family bathroom with stainless steel fixtures
- \* A spacious undercover alfresco area with a timber deck and two ceiling fans
- \* Double garage with access to the approximately 7.5 x12m shed that would make the perfect mancave with a wood fire installed
- \* Kids play area outside with a two-hole mini golf course