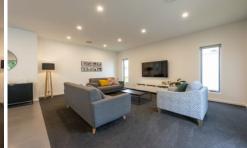

## 9 Ashes Court Horsham VIC

Surrounded by quality homes and situated on a large allotment is this fantastic family home with a modern flair with a touch of class throughout!

- \* Stunning kitchen with gloss cupboards, stainless steel appliances, a glass splashback, and a walk-in pantry with a large island bench
- \* An open plan design throughout the main living area with large glass doors leading outside to the undercover alfresco area
- \* Private second living room with double sliding doors
- \* Four spacious bedrooms with ceiling fans. Master bedroom serviced by an ensuite and walk-in robe, remaining bedrooms all complete with built-in
- \* Neat family bathroom with stainless steel fixtures
- \* A spacious undercover alfresco area with a timber deck and two ceiling fans
- \* Double garage with access to the approximately 7.5 x12m shed that would make the perfect mancave with a wood fire installed
- \* Kids play area outside with a two-hole mini golf course