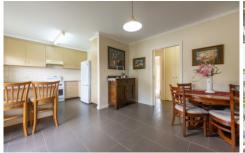

## 1/24 Begg Street Horsham VIC

This centrally located front unit will make an ideal first home, perfect retirement, or investment opportunity.

- \* Neat kitchen with plenty of cupboard space, electric cooking, and the meals area adjacent
- \* Light-filled lounge with electric heating, ceiling fan, and reverse cycle airconditioning
- \* Two good-sized bedrooms with build in robes and the main bedroom has a split system
- \* Central family bathroom and a separate toilet room
- \* Outside is a low-maintenance, fully paved backyard with excellent fencing
- \* Land size: Approx. 291sqm (Source: Pricefinder)
- \* Zoning: General Residential Zone (GRZ1)