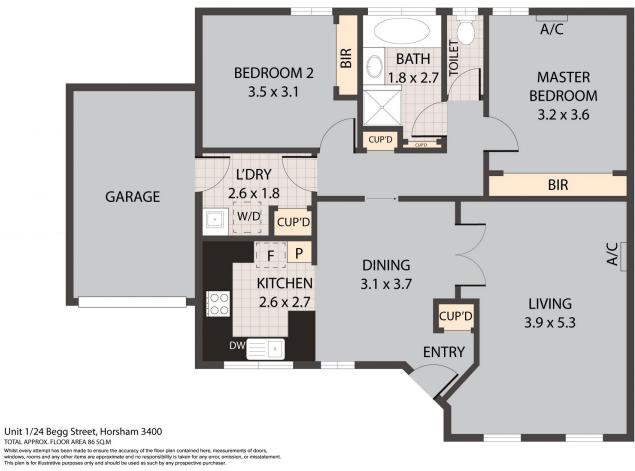

## 1/24 Begg Street Horsham VIC

This centrally located front unit will make an ideal first home, perfect retirement, or investment opportunity.

- \* Neat kitchen with plenty of cupboard space, electric cooking, and the meals area adjacent
- \* Light-filled lounge with electric heating, ceiling fan, and reverse cycle airconditioning
- \* Two good-sized bedrooms with build in robes and the main bedroom has a split system
- \* Central family bathroom and a separate toilet room
- \* Outside is a low-maintenance, fully paved backyard with excellent fencing
- \* Land size: Approx. 291sqm (Source: Pricefinder)
- \* Zoning: General Residential Zone (GRZ1)