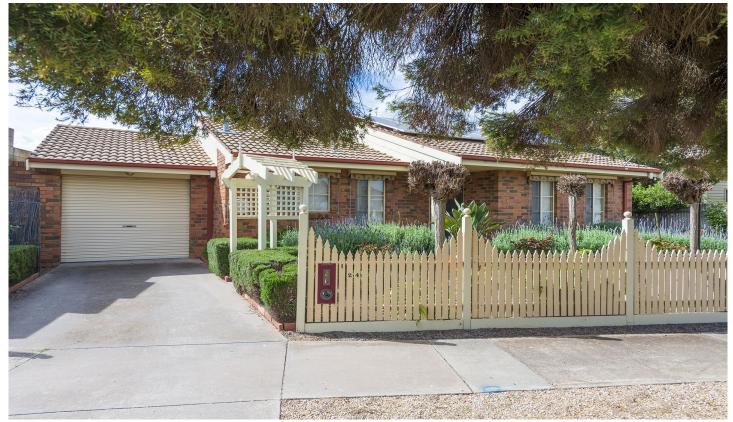

## 1/24 Begg Street Horsham VIC

This centrally located front unit will make an ideal first home, perfect retirement, or investment opportunity.

- \* Neat kitchen with plenty of cupboard space, electric cooking, and the meals area adjacent
- \* Light-filled lounge with electric heating, ceiling fan, and reverse cycle airconditioning
- \* Two good-sized bedrooms with build in robes and the main bedroom has a split system
- \* Central family bathroom and a separate toilet room
- \* Outside is a low-maintenance, fully paved backyard with excellent fencing
- \* Land size: Approx. 291sqm (Source: Pricefinder)
- \* Zoning: General Residential Zone (GRZ1)