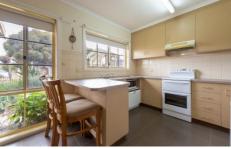

## 1/24 Begg Street Horsham VIC

This centrally located front unit will make an ideal first home, perfect retirement, or investment opportunity.

- \* Neat kitchen with plenty of cupboard space, electric cooking, and the meals area adjacent
- \* Light-filled lounge with electric heating, ceiling fan, and reverse cycle airconditioning
- \* Two good-sized bedrooms with build in robes and the main bedroom has a split system
- \* Central family bathroom and a separate toilet room
- \* Outside is a low-maintenance, fully paved backyard with excellent fencing
- \* Land size: Approx. 291sqm (Source: Pricefinder)
- \* Zoning: General Residential Zone (GRZ1)