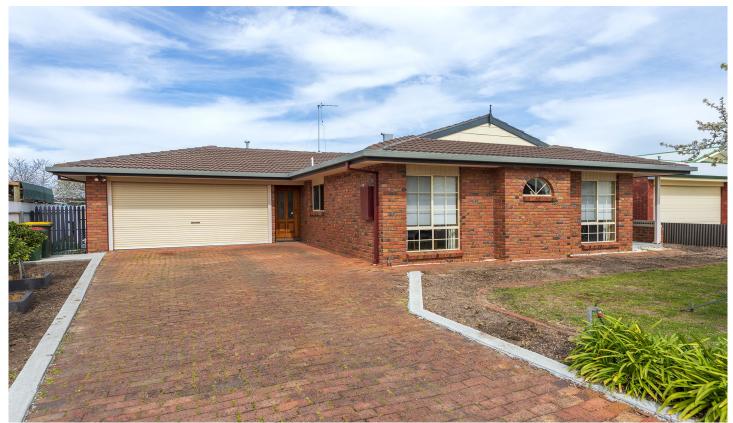

## 19 McIntyre Street Horsham VIC

This well-built family home situated on a large town block would suit any young family or renovator.

- \* Neat timber kitchen with plenty of cupboard space and dining area adjacent
- \* Dual living rooms
- \* Four generously sized bedrooms all with built-in robes
- \* Central shared bathroom and ensuite servicing the master
- \* Evaporative cooling and ducted gas heating
- \* Large undercover outdoor area
- \* Direct access to the house through the two-car garage
- \* Land size: approx. 852sqm (source: PriceFinder)
- \* Zoning: General Residential Zone (GRZ1)