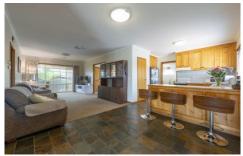

## 19 McIntyre Street Horsham VIC

This well-built family home situated on a large town block would suit any young family or renovator.

- \* Neat timber kitchen with plenty of cupboard space and dining area adjacent
- \* Dual living rooms
- \* Four generously sized bedrooms all with built-in robes
- \* Central shared bathroom and ensuite servicing the master
- \* Evaporative cooling and ducted gas heating
- \* Large undercover outdoor area
- \* Direct access to the house through the two-car garage
- \* Land size: approx. 852sqm (source: PriceFinder)
- \* Zoning: General Residential Zone (GRZ1)