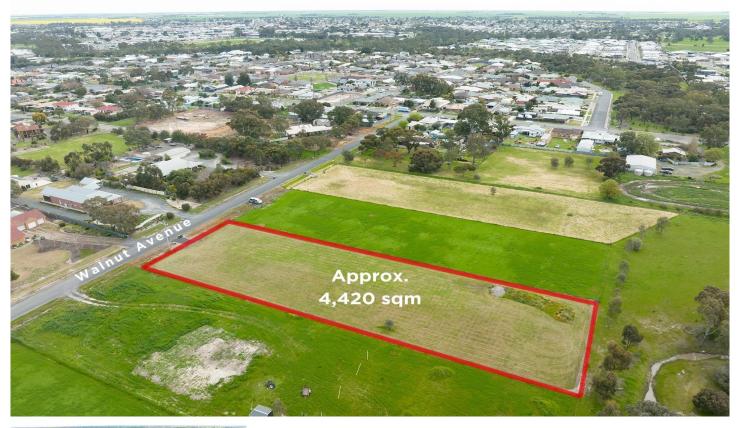

## 21 Walnut Avenue Horsham VIC

A rare opportunity to purchase a large residential block within town limits, walking distance to the CBD, and adjacent to Burnt Creek parklands and Wimmera River walks.

Measuring approximately 4,420sqm with all services available. Vacant land of this size so close to town is rare, so do not delay in securing it for yourself at this affordable price.

Zoning: Low-Density Residential Zone (LDRZ)

 Price
 : \$ 269,500

 Land Size
 : 4420 sqm

 View
 : https://www.wdre.com.au/7198305

Robert Dolan 0419440617

Wes Davidson 0419820000

https://www.wdre.com.au Wes Davidson Real Estate 71 Wilson Street, Horsham VIC 3400 03 5382 0000