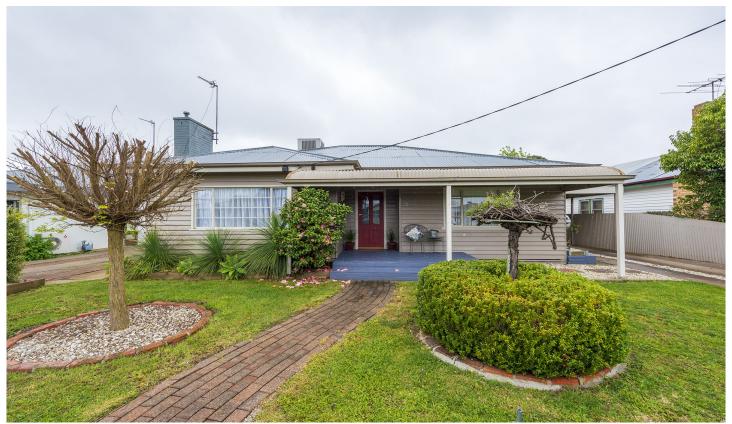

## 15 Hillary Street Horsham VIC

This spacious home situated only a hop, skip and jump from the Horsham West School is the perfect property for any growing family.

- \* Quality timber kitchen complete with stainless steel appliances, plenty of cupboard space, and an open dining area
- \* Open-plan front living room and a magnificent rear lounge room with cathedral ceilings and large windows
- \* Three well-sized bedrooms all with built-in robes and ceiling fans
- \* Centrally located family bathroom with modern updates and an additional separate toilet
- \* Evaporative cooling and ducted gas heating as well as a wood heater in the second living room
- \* An additional bedroom and bathroom are located in the bungalow outside just off the large decked entertaining area
- \* Beautifully maintained backyard with established landscaping and good fencing
- \* Side access to the backyard through the single carport