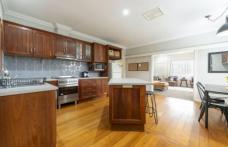

## 15 Hillary Street Horsham VIC

This spacious home situated only a hop, skip and jump from the Horsham West School is the perfect property for any growing family.

- \* Quality timber kitchen complete with stainless steel appliances, plenty of cupboard space, and an open dining area
- \* Open-plan front living room and a magnificent rear lounge room with cathedral ceilings and large windows
- \* Three well-sized bedrooms all with built-in robes and ceiling fans
- \* Centrally located family bathroom with modern updates and an additional separate toilet
- \* Evaporative cooling and ducted gas heating as well as a wood heater in the second living room
- \* An additional bedroom and bathroom are located in the bungalow outside just off the large decked entertaining area
- \* Beautifully maintained backyard with established landscaping and good fencing
- \* Side access to the backyard through the single carport