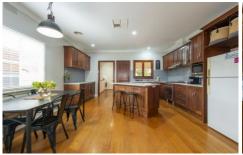

## 15 Hillary Street Horsham VIC

This spacious home situated only a hop, skip and jump from the Horsham West School is the perfect property for any growing family.

- \* Quality timber kitchen complete with stainless steel appliances, plenty of cupboard space, and an open dining area
- \* Open-plan front living room and a magnificent rear lounge room with cathedral ceilings and large windows
- \* Three well-sized bedrooms all with built-in robes and ceiling fans
- \* Centrally located family bathroom with modern updates and an additional separate toilet
- \* Evaporative cooling and ducted gas heating as well as a wood heater in the second living room
- \* An additional bedroom and bathroom are located in the bungalow outside just off the large decked entertaining area
- \* Beautifully maintained backyard with established landscaping and good fencing
- \* Side access to the backyard through the single carport