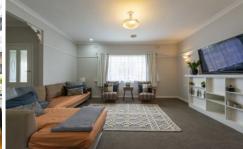

## 15 Hillary Street Horsham VIC

This spacious home situated only a hop, skip and jump from the Horsham West School is the perfect property for any growing family.

- \* Quality timber kitchen complete with stainless steel appliances, plenty of cupboard space, and an open dining area
- \* Open-plan front living room and a magnificent rear lounge room with cathedral ceilings and large windows
- \* Three well-sized bedrooms all with built-in robes and ceiling fans
- \* Centrally located family bathroom with modern updates and an additional separate toilet
- \* Evaporative cooling and ducted gas heating as well as a wood heater in the second living room
- \* An additional bedroom and bathroom are located in the bungalow outside just off the large decked entertaining area
- \* Beautifully maintained backyard with established landscaping and good fencing
- \* Side access to the backyard through the single carport