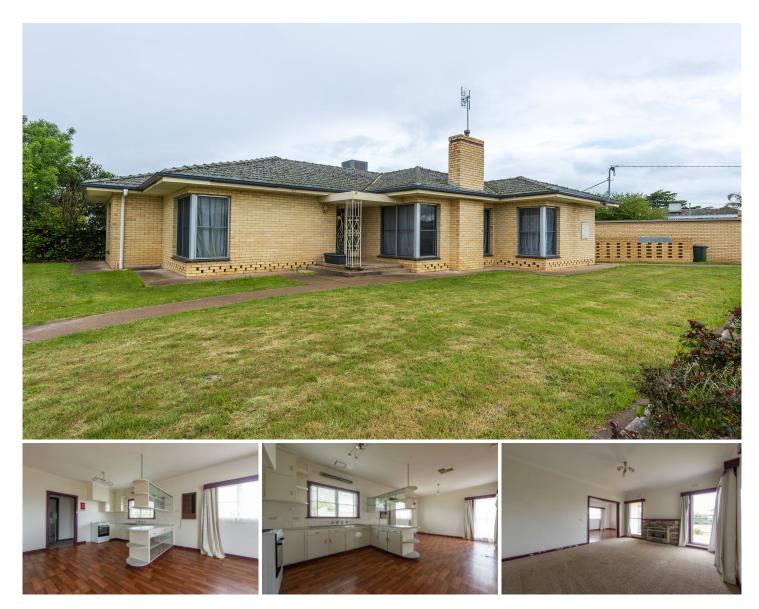

24 Johnson Street Horsham VIC

Three-bedroom home situated close to local schools, Wimmera Base Hospital, and a short walk from Horsham's CBD. This home is perfect for anyone looking to expand their investment portfolio.

\* Kitchen complete with electric cooking, plenty of cupboard space, and an open dining area

- \* Spacious living room with gas heating
- \* Three well-sized bedrooms
- \* Outside is a neat backyard with low-maintenance gardens
- \* A detached double-car garage
- \* Will be freshly painted inside
- \* Land size: Approx. 779sqm (source: PriceFinder)
- \* Zoning: General Residential Zone (GRZ1)