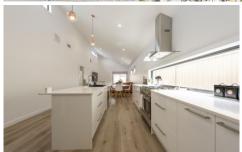

## 1/27 Rissmann Drive Horsham VIC

Located in the popular Waterlink Estate is this low-maintenance, modern townhouse. Only a short stroll to the Wimmera River and the beautiful walking tracks.

- \* Light-filled kitchen with stone bench tops, large gas oven, and a walk-in pantry
- \* Two well-sized living rooms
- \* Master bedroom with a walk-in robe and serviced by an ensuite
- \* Two guest bedrooms both with built-in robes and ceiling fans
- \* Study or home office located just off the entry of the home
- \* Central family bathroom with a large shower and free-standing bath
- \* Fantastic outdoor decked area with ceiling fan perfect for entertaining
- \* Two-car garage with direct access inside
- \* Evaporative cooling and ducted gas heating
- \* Land size: Approx. 390sqm (source: PriceFinder)
- \* Zoning: General Residential Zone (GRZ1)