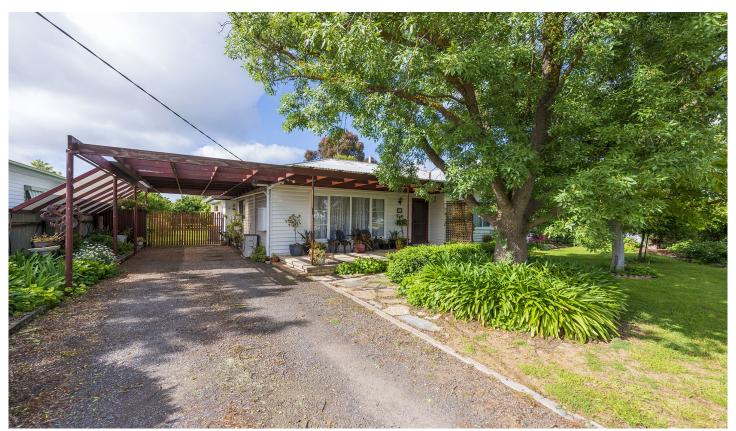

## 15 Federation Avenue Horsham VIC

Ideal for any young growing family looking for more room. Situated in the popular Horsham West.

- \* Open-plan kitchen with plenty of cupboard space and stainless steel appliances
- \* Dual living rooms
- \* Four neat bedrooms
- \* Central family bathroom and separate shower room
- \* Split system as well as ducted gas heating
- \* Outside is a neat backyard with a fenced pool and garden shed
- \* Land size: approx. 981sqm (source: PriceFinder)
- \* Zoning: General Residential Zone (GRZ1)