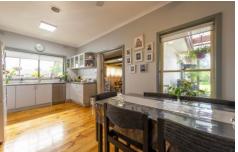

## 15 Federation Avenue Horsham VIC

Ideal for any young growing family looking for more room. Situated in the popular Horsham West.

- \* Open-plan kitchen with plenty of cupboard space and stainless steel appliances
- \* Dual living rooms
- \* Four neat bedrooms
- \* Central family bathroom and separate shower room
- \* Split system as well as ducted gas heating
- \* Outside is a neat backyard with a fenced pool and garden shed
- \* Land size: approx. 981sqm (source: PriceFinder)
- \* Zoning: General Residential Zone (GRZ1)