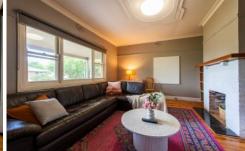

- \* Two bedrooms plus an office or small third bedroom
- \* Updated functional Kitchen with a separate dining area
- \* Family lounge at the front of the home
- \* Renovated family bathroom
- \* Evaporative cooling and ducted floor heating
- \* Large decked area at the rear of the home perfect for entertaining
- \* Cottage gardens and fruit trees surround the backyard. This home even has a large vegetable garden and chook yard
- \* Currently rented at \$350 per week until the 24th of December
- \* Land size: Approx. 671 sqm (Source: Pricefinder)
- \* Zoning: General Residential Zone (GRZ1)