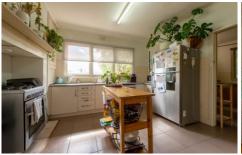

- \* Two bedrooms plus an office or small third bedroom
- \* Updated functional Kitchen with a separate dining area
- \* Family lounge at the front of the home
- \* Renovated family bathroom
- \* Evaporative cooling and ducted floor heating
- \* Large decked area at the rear of the home perfect for entertaining
- \* Cottage gardens and fruit trees surround the backyard. This home even has a large vegetable garden and chook yard
- \* Currently rented at \$350 per week until the 24th of December
- \* Land size: Approx. 671 sqm (Source: Pricefinder)
- \* Zoning: General Residential Zone (GRZ1)