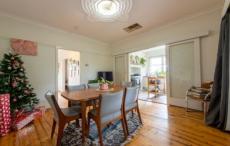

- \* Two bedrooms plus an office or small third bedroom
- \* Updated functional Kitchen with a separate dining area
- \* Family lounge at the front of the home
- \* Renovated family bathroom
- \* Evaporative cooling and ducted floor heating
- \* Large decked area at the rear of the home perfect for entertaining
- \* Cottage gardens and fruit trees surround the backyard. This home even has a large vegetable garden and chook yard
- \* Currently rented at \$350 per week until the 24th of December
- \* Land size: Approx. 671 sqm (Source: Pricefinder)
- \* Zoning: General Residential Zone (GRZ1)