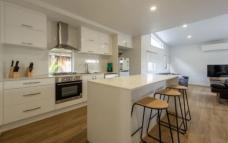

## First Floor

- \* Modern kitchen with stainless steel appliances and plenty of cupboard space
- \* Open plan meals and lounge area with direct access to outside
- \* Master bedroom with a built-in robe, serviced by an ensuite