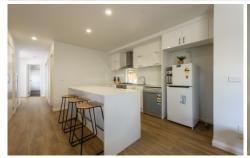

## First Floor

- \* Modern kitchen with stainless steel appliances and plenty of cupboard space
- \* Open plan meals and lounge area with direct access to outside
- \* Master bedroom with a built-in robe, serviced by an ensuite