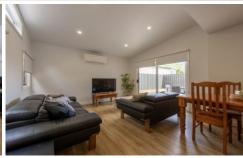

## First Floor

- \* Modern kitchen with stainless steel appliances and plenty of cupboard space
- \* Open plan meals and lounge area with direct access to outside
- \* Master bedroom with a built-in robe, serviced by an ensuite

## Second Floor

- \* Second light-filled living room with access to the balcony
- \* Two generously sized bedrooms, one with a walk-in robe and the other with a built-in robe
- \* Neat shared bathroom
- $^{\star}$  Outside is a low-maintenance backyard and a double garage with direct access