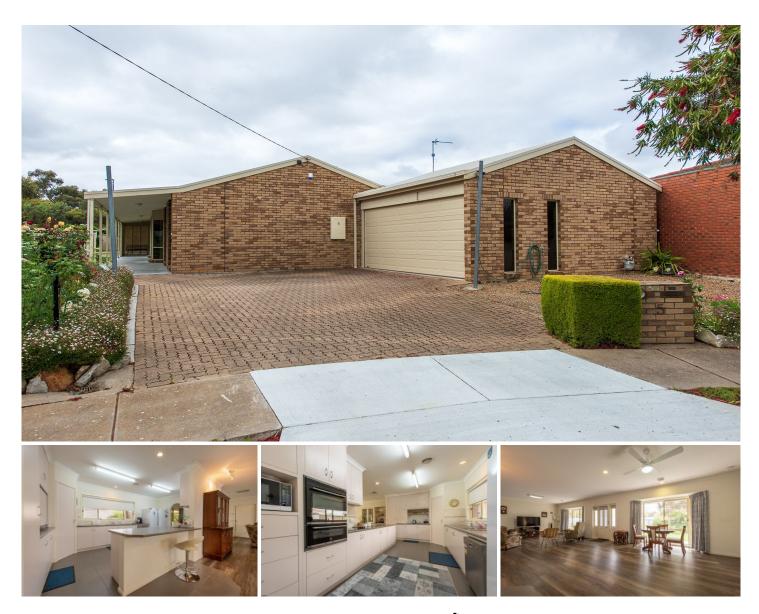

**5 Spry Court Horsham VIC** 

This three-bedroom home is ideally located within walking distance from Horsham's CBD and Wotonga Basin. Nestled in a quiet court, this home is perfect for anyone looking to downsize, retire or invest.

- \* Spacious kitchen with electric cooking and plenty of cupboard space
- \* Open plan living room adjacent to the kitchen and dining area
- \* Master bedroom with a large walk-in robe and serviced by an ensuite
- \* Remaining two bedrooms, both with built-in robes and ceiling fans
- \* Neat family bathroom and separate toilet
- \* Sewing room with bench and cupboard space located off the laundry
- \* Ducted gas heating and evaporative cooling for year-round comfort
- \* Outside is a double garage, good shedding and a beautifully manicured garden
- \* Land size: Approx. 897sqm (source: PriceFinder)
- \* Zoning: General Residential Zone (GRZ1)

Investors please note that minimum rental standards now apply in

3 🏝 2 🚰 2 🛱

Land Size : 897 sqm View : https://www.wdre.com.au/7299312

Robert Dolan 0419440617

https://www.wdre.com.au Wes Davidson Real Estate 71 Wilson Street, Horsham VIC 3400 03 5382 0000